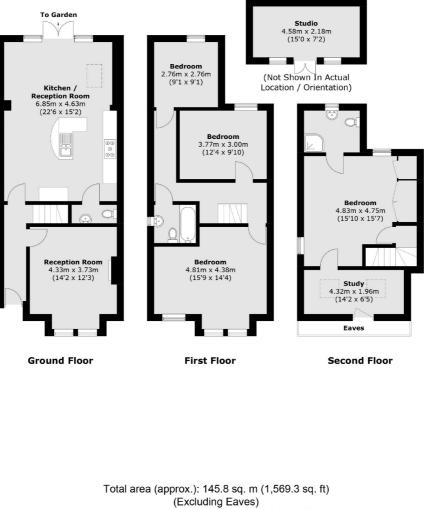

## Thurso Street, SW17

## £800,000

An extended four bedroom two bathroom Victorian freehold house well positioned for both Tooting and Earlsfield.

- Four Bedrooms
- Two Bathrooms
- Victorian House
- Great Location
- Garden
- More than 1500 Square Fe

Studio (approx.): 10.2 sq. m (110.0 sq. ft)

Jacksons Tooting 26 Tooting Bec Road London SW17 8BD 020 8767 0522 tooting.sales@jacksonsestateagents.com

Energy Rating: Appraisal We aim to make our particulars both accurate and reliable. However they are not guaranteed; nor do they form part of an offer or contract. If you require clarification on any points then please contact us, especially if you're traveling some distance to view. Please note that appliances and heating systems have not been tested and therefore no warranties can be given as to their good working order.