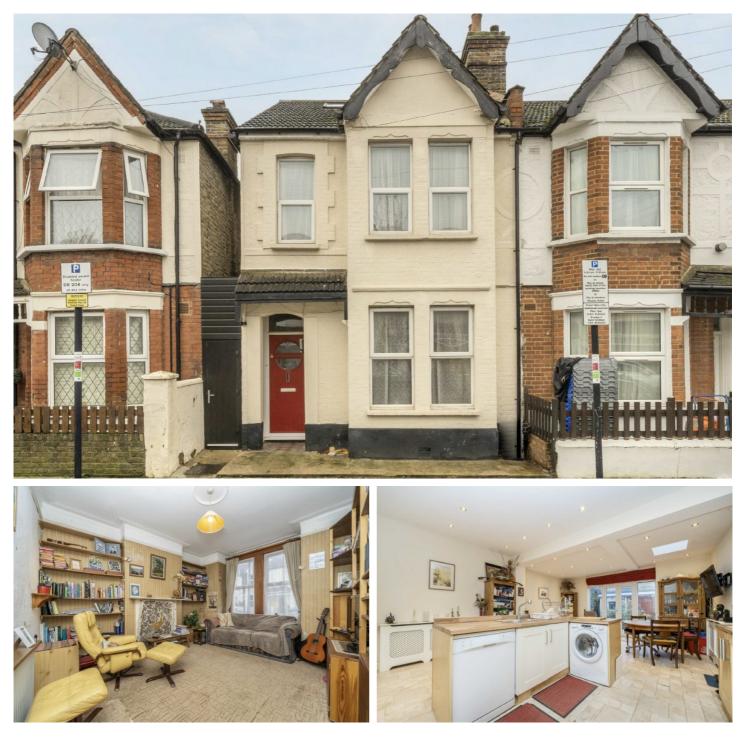

## Thurso Street, SW17

## £800,000

An extended four bedroom two bathroom Victorian freehold house well positioned for both Tooting and Earlsfield.

- Four Bedrooms
- Two Bathrooms
- Victorian House
- Great Location
- Garden
- More than 1500 Square Fe

Thurso Street is ideally situated for Tooting Broadway Underground station and St Georges Hospital. The green open spaces of both Wandsworth Common and Tooting Bec Common are easily accessible as is the shops, bars and restaurants that both of these areas have to offer. In particular the buzzing Tooting Broadway Market, one of south London's oldest markets.