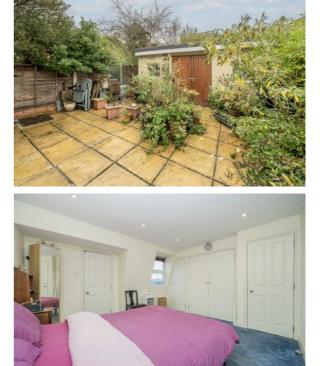

## £800,000

An extended four bedroom two bathroom Victorian freehold house well positioned for both Tooting and Earlsfield.

- Four Bedrooms
- Two Bathrooms
- Victorian House
- Great Location
- Garden
- More than 1500 Square Fe