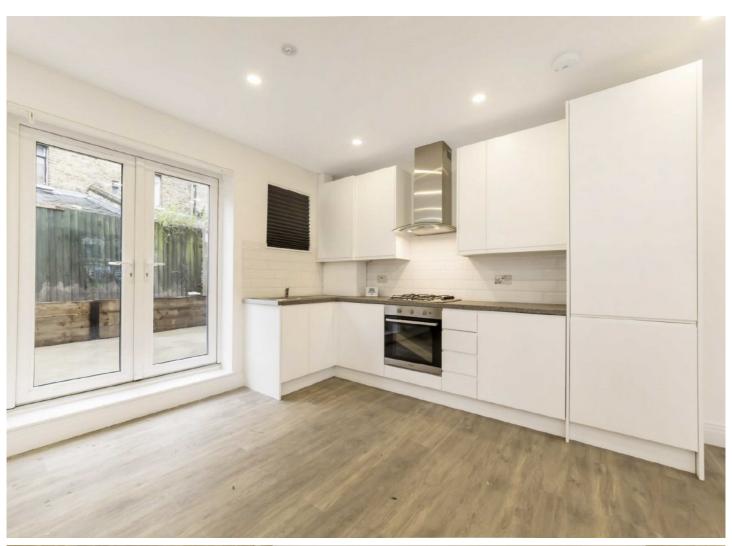

## Church Lane, SW17

£3,000 PCM

A three double bedroom, two bathroom modern town house with large open plan kitchen / reception leading to a private rear garden.

- Townhouse
- Open Plan Kitchen/Reception
- Three Bedrooms
- Two Bathrooms
- Garden
- Close To Station