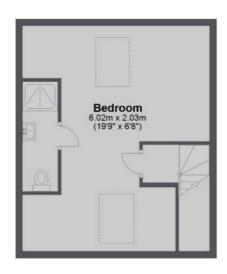

## First Floor

## Second Floor

Total area: approx. 100.8 sq. metres (1085.0 sq. feet)

Jacksons Tooting 26 Tooting Bec Road London SW17 8BD 020 8767 0522 tooting.lettings@jacksonsestateagents.com

Energy Rating: C We aim to make our particulars both accurate and reliable. However they are not guaranteed; nor do they form part of an offer or contract. If you require clarification on any points then please contact us, especially if you're traveling some distance to view. Please note that appliances and heating systems have not been tested and therefore no warranties can be given as to their good working order.