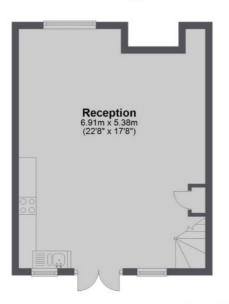

## Church Lane, SW17

£3,000 PCM

A three double bedroom, two bathroom modern town house with large open plan kitchen / reception leading to a private rear garden.

- Townhouse
- Open Plan Kitchen/Reception
- Three Bedrooms
- Two Bathrooms
- Garden
- Close To Station

For further information on the costs associated with renting a property, please pop into our office or visit our website.



Church Lane is ideally located within easy reach of both Tooting Broadway tube and Tooting mainline overground station. The amenities of Tooting are also within easy reach offering an abundance of bars, shops and restaurants.







## First Floor



## **Ground Floor**



## Second Floor



Total area: approx. 100.8 sq. metres (1085.0 sq. feet)

Jacksons Tooting 26 Tooting Bec Road London SW17 8BD 020 8767 0522 tooting.lettings@jacksonsestateagents.com

Energy Rating: C We aim to make our particulars both accurate and reliable. However they are not guaranteed; nor do they form part of an offer or contract. If you require clarification on any points then please contact us, especially if you're traveling some distance to view. Please note that appliances and heating systems have not been tested and therefore no warranties can be given as to their good working order.