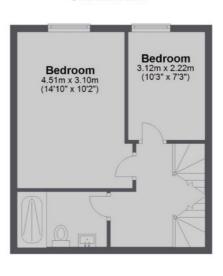

## Second Floor

Total area: approx. 100.8 sq. metres (1085.0 sq. feet)

Jacksons Tooting 26 Tooting Bec Road London SW17 8BD 020 8767 0522 tooting.lettings@jacksonsestateagents.com

Energy Rating: C We aim to make our particulars both accurate and reliable. However they are not guaranteed; nor do they form part of an offer or contract. If you require clarification on any points then please contact us, especially if you're traveling some distance to view. Please note that appliances and heating systems have not been tested and therefore no warranties can be given as to their good working order.