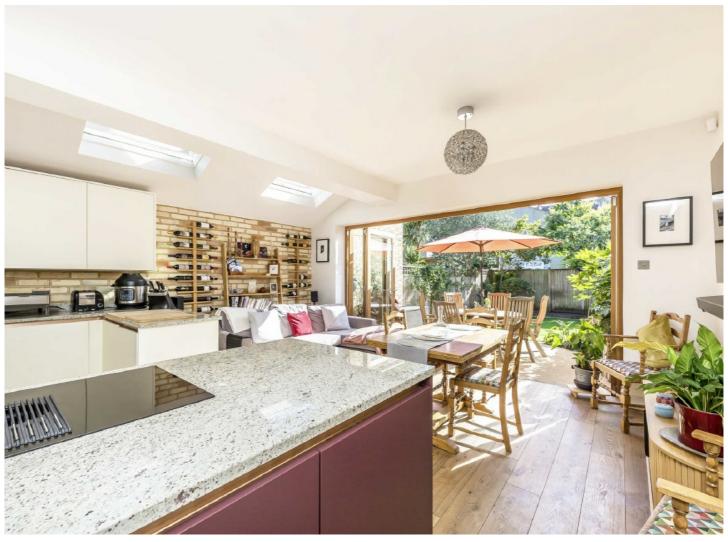

- Five Bedrooms. Two Bathrooms
- Chain Free

- Solar Panels With FIT Payments
- Private Garden

Downstairs the house offers a double reception room the front, complete with fireplace with log burner. The rear extension provides a large kitchen/dining/reception room, which benefits from bi-fold doors leading on to the well maintained garden. Upstairs provides five double bedrooms, two family bathrooms and a further WC, alongside terrific storage space in the eaves.