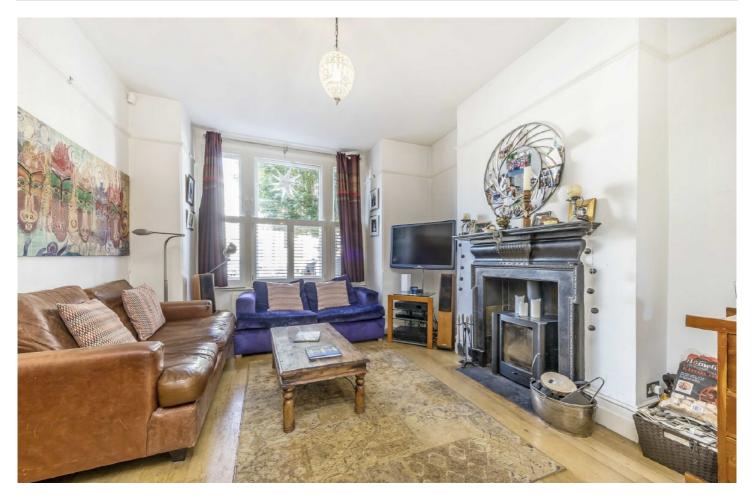

- Five Bedrooms. Two Bathrooms
- Chain Free

- Solar Panels With FIT Payments
- Private Garden

Downstairs the house offers a double reception room the front, complete with fireplace with log burner. The rear extension provides a large kitchen/dining/reception room, which benefits from bi-fold doors leading on to the well maintained garden. Upstairs provides five double bedrooms, two family bathrooms and a further WC, alongside terrific storage space in the eaves.