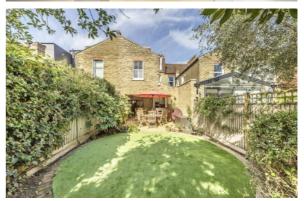

- Five Bedrooms. Two Bathrooms
- Chain Free

- Solar Panels With FIT Payments
- Private Garden

Downstairs the house offers a double reception room the front, complete with fireplace with log burner. The rear extension provides a large kitchen/dining/reception room, which benefits from bi-fold doors leading on to the well maintained garden. Upstairs provides five double bedrooms, two family bathrooms and a further WC, alongside terrific storage space in the eaves.