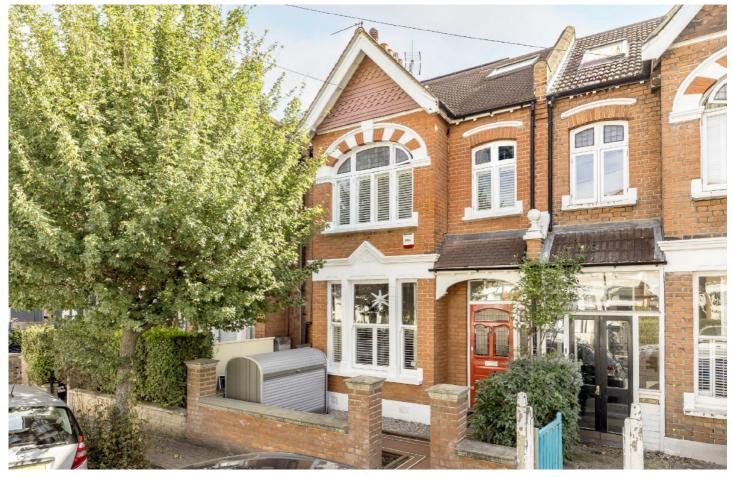

## Nimrod Road, SW16

£1,250,000

A beautifully presented five bedroom Victorian freehold house in the heart of the Furzedown, offering over 2000 square feet of living space, that has been lovingly renovated and extended by the current owners.

- Five Bedrooms. Two Bathrooms
- Chain Free

- Solar Panels With FIT Payments
- Private Garden

Downstairs the house offers a double reception room the front, complete with fireplace with log burner. The rear extension provides a large kitchen/dining/reception room, which benefits from bi-fold doors leading on to the well maintained garden. Upstairs provides five double bedrooms, two family bathrooms and a further WC, alongside terrific storage space in the eaves.