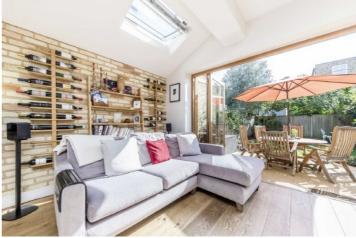

- Five Bedrooms. Two Bathrooms
- Chain Free

- Solar Panels With FIT Payments
- Private Garden

Downstairs the house offers a double reception room the front, complete with fireplace with log burner. The rear extension provides a large kitchen/dining/reception room, which benefits from bi-fold doors leading on to the well maintained garden. Upstairs provides five double bedrooms, two family bathrooms and a further WC, alongside terrific storage space in the eaves.