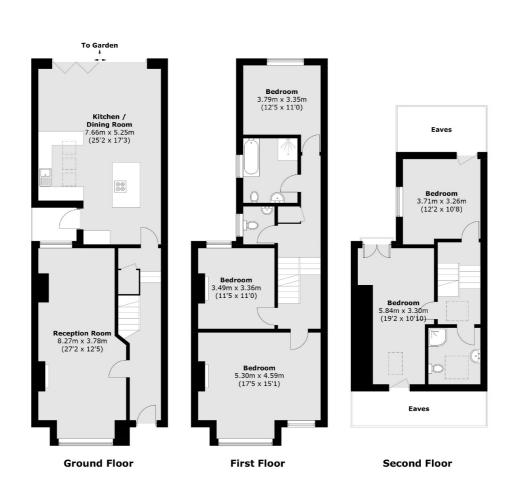

## Nimrod Road, SW16

£1,250,000

A beautifully presented five bedroom Victorian freehold house in the heart of the Furzedown, offering over 2000 square feet of living space, that has been lovingly renovated and extended by the current owners.

- Five Bedrooms. Two Bathrooms
- Chain Free

- Solar Panels With FIT Payments
- Private Garden

Downstairs the house offers a double reception room the front, complete with fireplace with log burner. The rear extension provides a large kitchen/dining/reception room, which benefits from bi-fold doors leading on to the well maintained garden. Upstairs provides five double bedrooms, two family bathrooms and a further WC, alongside terrific storage space in the eaves.

Total area (approx.): 192.6 sq. m (2,073.2 sq. ft) (Excluding Eaves)

Jacksons Tooting 26 Tooting Bec Road London SW17 8BD 020 8767 0522 tooting.sales@jacksonsestateagents.com

Energy Rating: We aim to make our particulars both accurate and reliable. However they are not guaranteed; nor do they form part of an offer or contract. If you require clarification on any points then please contact us, especially if you're traveling some distance to view. Please note that appliances and heating systems have not been tested and therefore no warranties can be given as to their good working order.