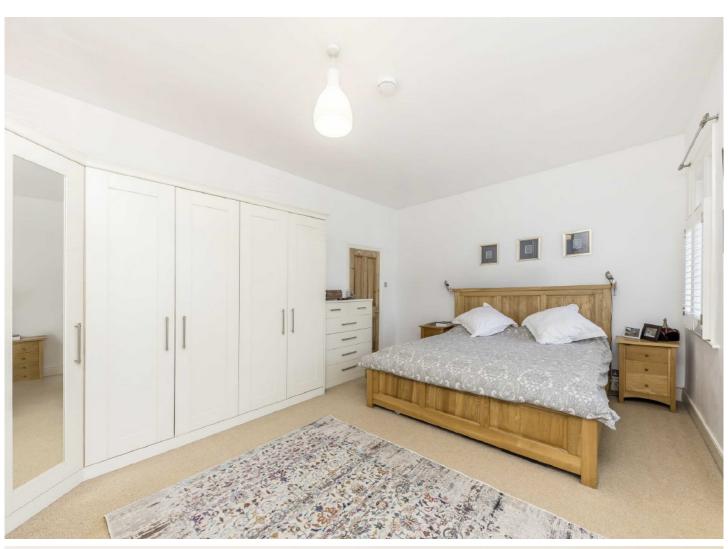

- Five Bedrooms. Two Bathrooms
- Chain Free

- Solar Panels With FIT Payments
- Private Garden

Downstairs the house offers a double reception room the front, complete with fireplace with log burner. The rear extension provides a large kitchen/dining/reception room, which benefits from bi-fold doors leading on to the well maintained garden. Upstairs provides five double bedrooms, two family bathrooms and a further WC, alongside terrific storage space in the eaves.