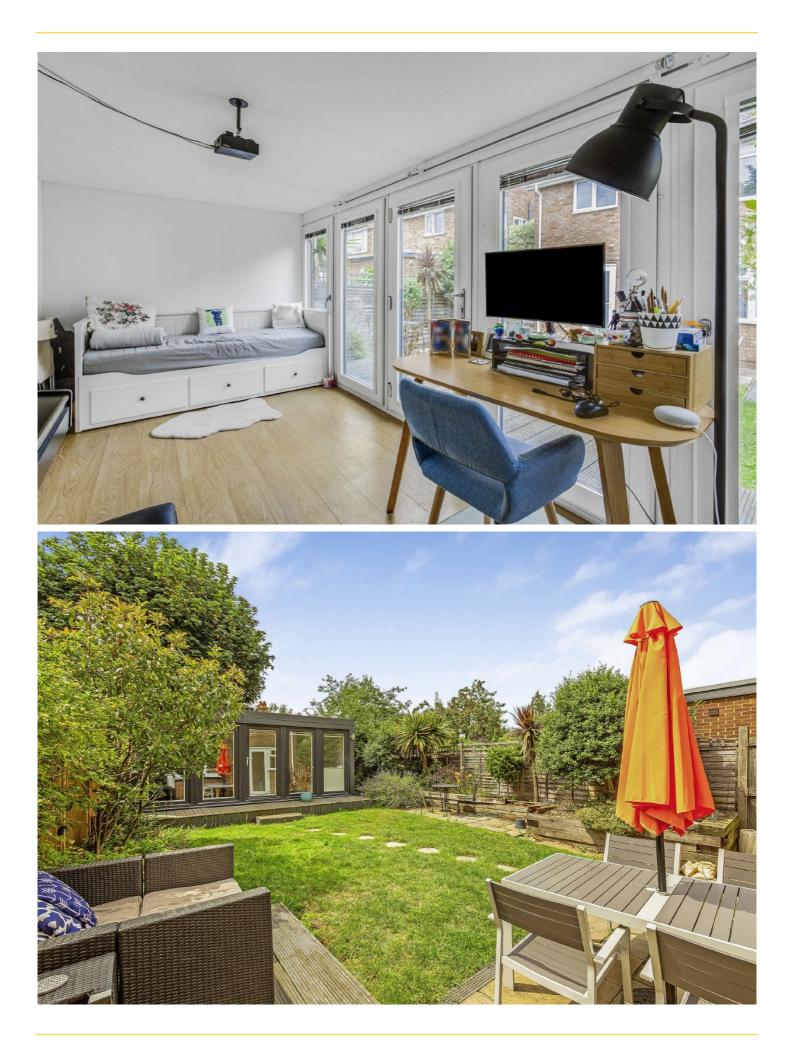

## GROOMFIELD CLOSE, SW17

- Ground Floor
- Private Entrance
- Excellent Condition
- Private Garden
- Office/ Studio Space
- Private Garage

## ABOUT THE HOME

A beautifully presented two bedroom ground floor flat with a stunning south facing private garden and garage.

The property is in a small development close to Tooting Bec giving ease of access in and out of central London, as well as providing easy access to both Tooting Bec underground (Northern Line) and Tooting overground stations.