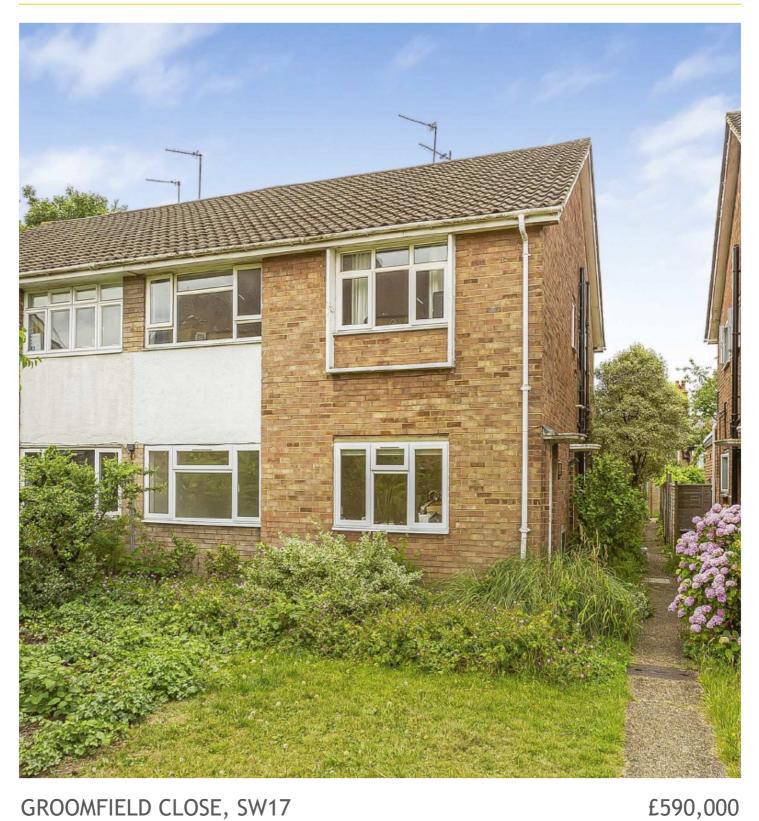

## GROOMFIELD CLOSE, SW17

- Ground Floor
- Private Entrance
- Excellent Condition
- Private Garden
- Office/ Studio Space
- Private Garage

## ABOUT THE HOME

A beautifully presented two bedroom ground floor flat with a stunning south facing private garden and garage.

The property is in a small development close to Tooting Bec giving ease of access in and out of central London, as well as providing easy access to both Tooting Bec underground (Northern Line) and Tooting overground stations.