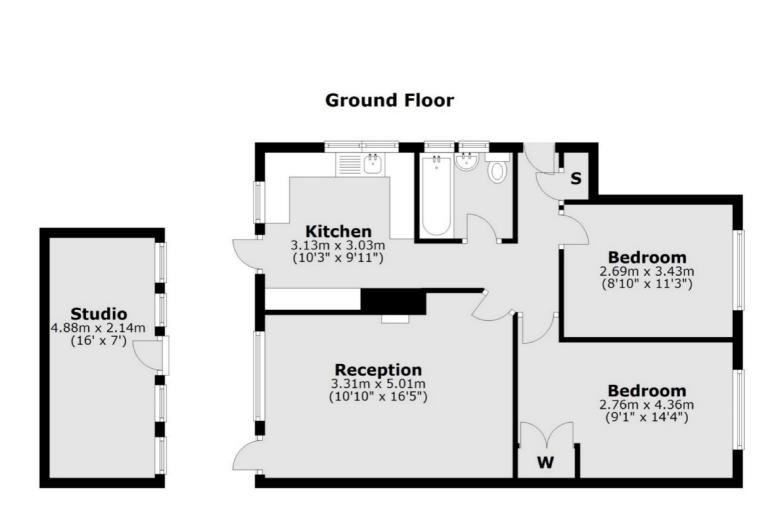

Main area: Approx. 59.6 sq. metres (642.0 sq. feet) Plus outbuildings, approx. 10.4 sq. metres (112.4 sq. feet)