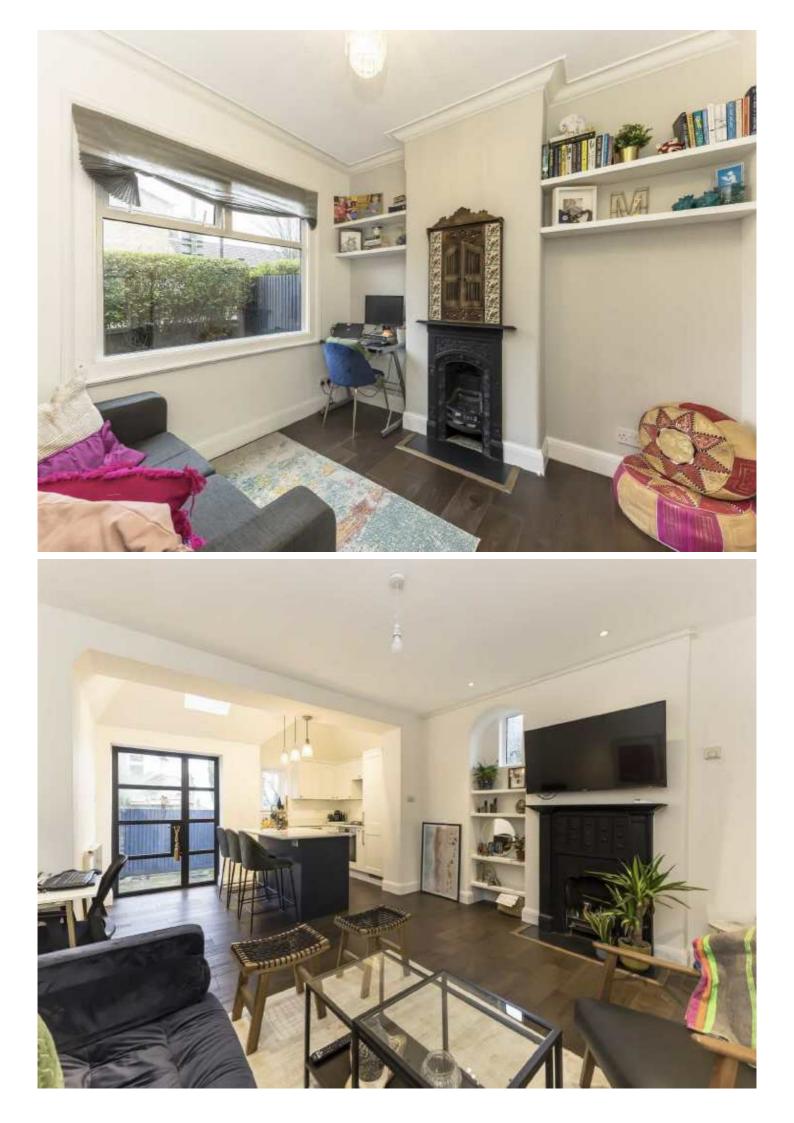

## Derinton Road, SW17

£700,000

This well presented two bedroom property provides wonderful characterful features with plenty of natural light throughout.

- Arts and Craft House
- Two Bedrooms
- Great Location

- Large Garden
- Quiet Road
- Generous Living Space

Derinton Road is well placed between both Tooting Broadway and Tooting Bec underground stations and enjoys a range of local facilities including; local gyms, supermarkets, cafes, bars, restaurants and the nearby Tooting market.