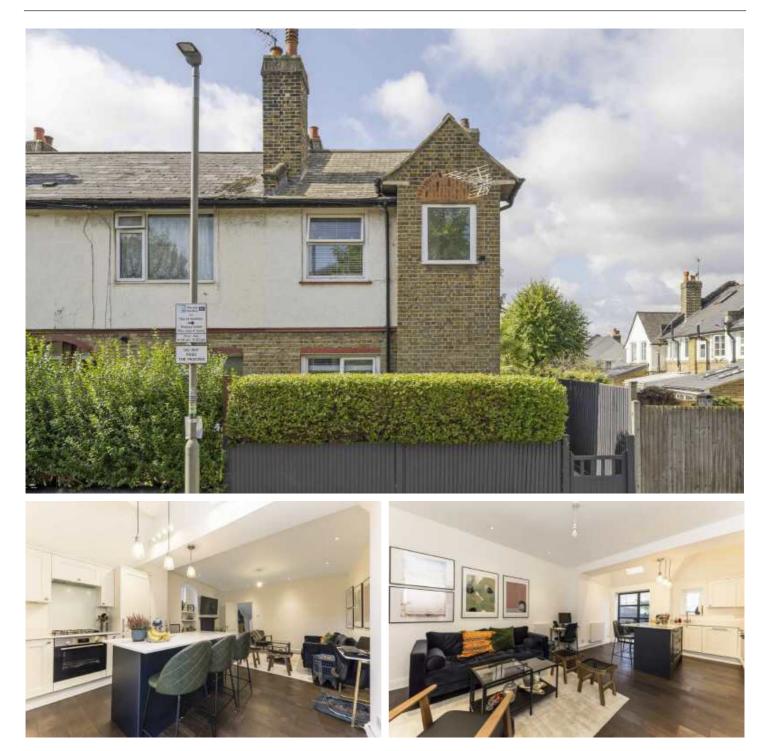

## Derinton Road, SW17

£700,000

This well presented two bedroom property provides wonderful characterful features with plenty of natural light throughout.

- Arts and Craft House
- Two Bedrooms
- Great Location

- Large Garden
- Quiet Road
- Generous Living Space

Derinton Road is well placed between both Tooting Broadway and Tooting Bec underground stations and enjoys a range of local facilities including; local gyms, supermarkets, cafes, bars, restaurants and the nearby Tooting market.