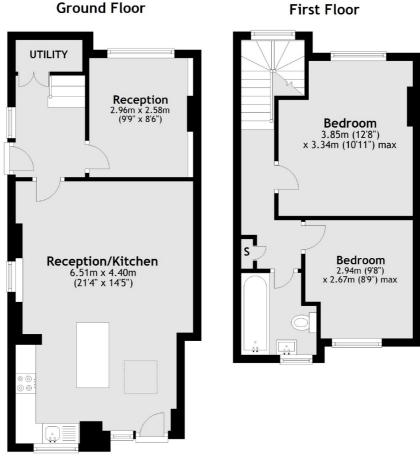

Total area: approx. 72.2 sq. metres (776.7 sq. feet)

Jacksons Tooting 26 Tooting Bec Road London SW17 8BD 020 8767 0522 tooting.sales@jacksonsestateagents.com

Energy Rating: We aim to make our particulars both accurate and reliable. However they are not guaranteed; nor do they form part of an offer or contract. If you require clarification on any points then please contact us, especially if you're traveling some distance to view. Please note that appliances and heating systems have not been tested and therefore no warranties can be given as to their good working order.