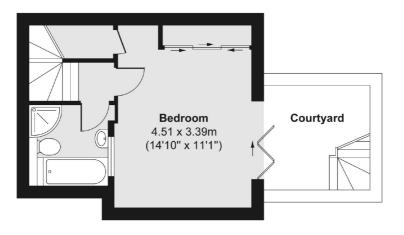

- One Bedroom
- Split Level
- Private Garden

- Great Condition
- Tooting Bec
- Share Of Freehold

This flat boasts a generous-sized double bedroom which opens up onto a decked courtyard which also leads up to the private garden, along with a modern bathroom with a separate bath and shower unit and ample storage throughout.

LOCAL ACROSS SOUTH LONDON

Ground floor

Lower Ground Floor

Total area (approx.) 45.25 sq. m (487 sq. ft)

Jacksons Tooting 26 Tooting Bec Road London SW17 8BD 020 8767 0522 tooting.sales@jacksonsestateagents.com