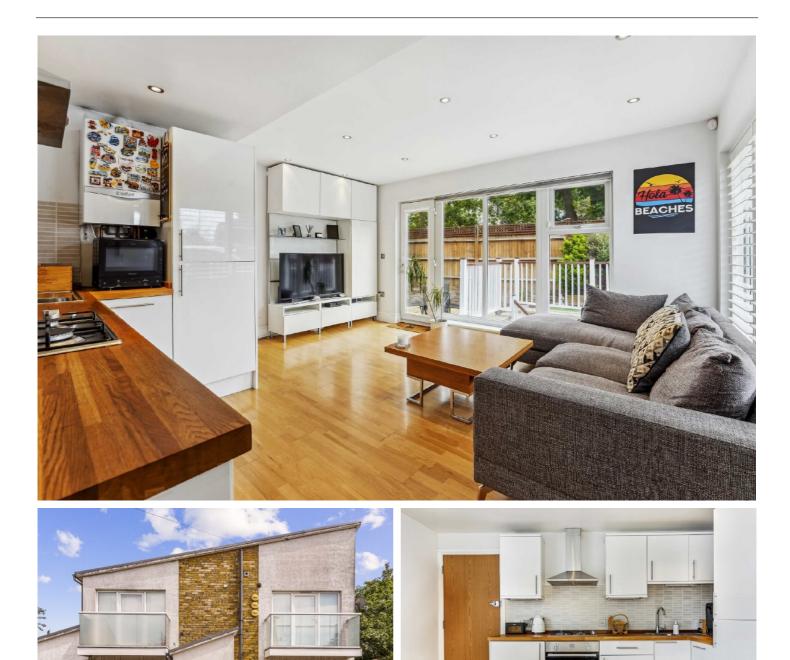

## Mantilla Road, SW17

£400,000

This is an exceptionally unique double bedroom split level flat, comprised of a spacious open plan reception room offering an abundance of natural light, and a fully integrated kitchen with a modern wooden work surface. There is a large

- One Bedroom
- Split Level
- Private Garden

- Great Condition
- Tooting Bec
- Share Of Freehold

This flat boasts a generous-sized double bedroom which opens up onto a decked courtyard which also leads up to the private garden, along with a modern bathroom with a separate bath and shower unit and ample storage throughout.