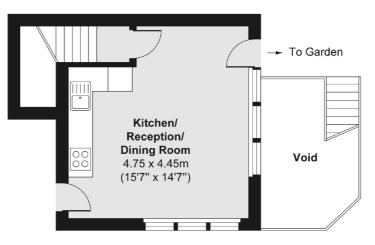

LOCAL ACROSS SOUTH LONDON

Ground floor

Lower Ground Floor

Total area (approx.) 45.25 sq. m (487 sq. ft)

Jacksons Tooting 26 Tooting Bec Road London SW17 8BD 020 8767 0522 tooting.sales@jacksonsestateagents.com