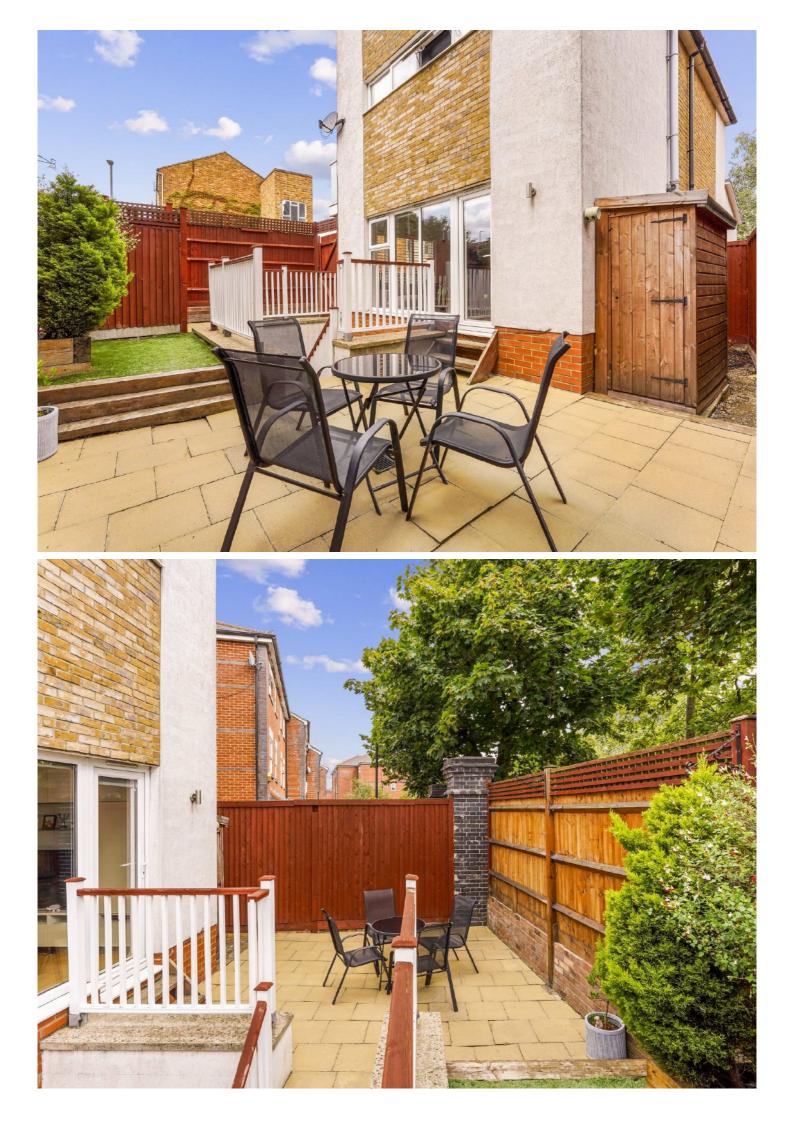

- One Bedroom
- Split Level
- Private Garden

- Great Condition
- Tooting Bec
- Share Of Freehold

This flat boasts a generous-sized double bedroom which opens up onto a decked courtyard which also leads up to the private garden, along with a modern bathroom with a separate bath and shower unit and ample storage throughout.