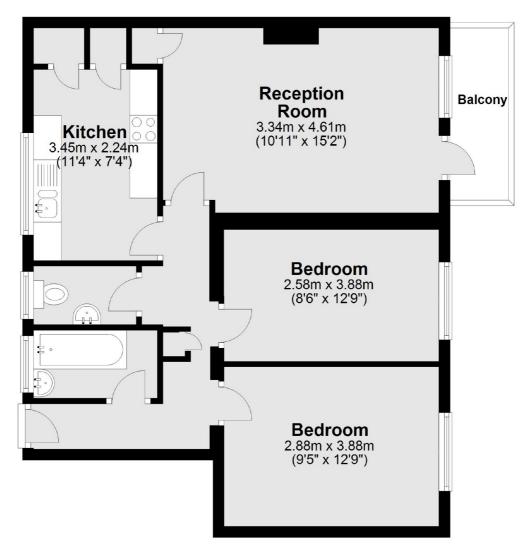

Main area: Approx. 61.1 sq. metres (657.5 sq. feet)

Plus balconies, approx. 3.6 sq. metres (38.7 sq. feet)

Jacksons Tooting 26 Tooting Bec Road London SW17 8BD 020 8767 0522 tooting.sales@jacksonsestateagents.com