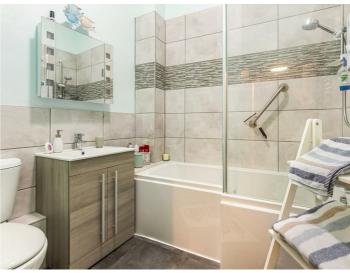

hob whilst there is space for a fridge/freezer and dishwasher.

The apartment offers two double bedrooms both with plenty of space for storage furniture and are served by a smartly finished bathroom complete with bath with Mira Sport shower over, WC wash hand basin and heated towel rail. Accessed from the hallway is a utility cupboard with space and plumbing for a washing machine whilst to the rear of the apartment is space for additional appliances and the gas fired boiler.