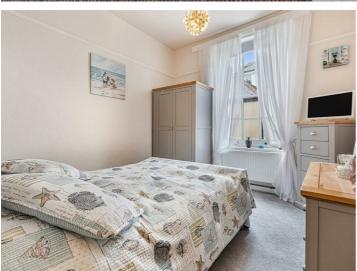

hob whilst there is space for a fridge/freezer and dishwasher.

The apartment offers two double bedrooms both with plenty of space for storage furniture and are served by a smartly finished bathroom complete with bath with Mira Sport shower over, WC wash hand basin and heated towel rail. Accessed from the hallway is a utility cupboard with space and plumbing for a washing machine whilst to the rear of the apartment is space for additional appliances and the gas fired boiler.