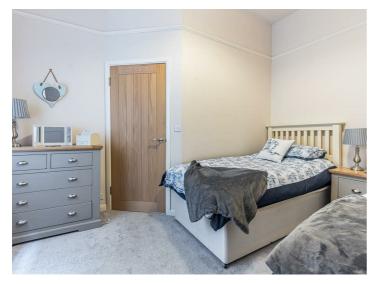

hob whilst there is space for a fridge/freezer and dishwasher.

The apartment offers two double bedrooms both with plenty of space for storage furniture and are served by a smartly finished bathroom complete with bath with Mira Sport shower over, WC wash hand basin and heated towel rail. Accessed from the hallway is a utility cupboard with space and plumbing for a washing machine whilst to the rear of the apartment is space for additional appliances and the gas fired boiler.