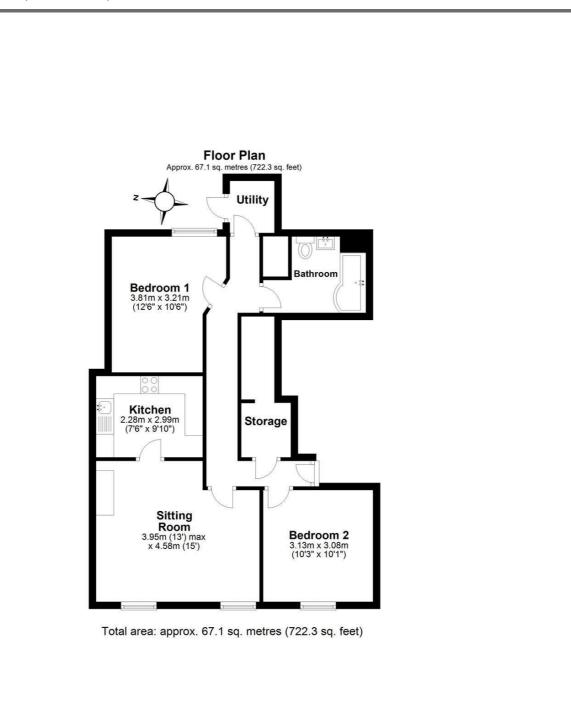

## **DESCRIPTION**

Fairfax Place is situated in the heart of Dartmouth and only a stones throw from the South Embankment and River Dart. The road is lined with a variety of historical buildings and provides the perfect location to explore all that Dartmouth has to offer. Within moments there are plenty of shops, cafes, restaurants and bars as well as miles of stunning coastal walks. The apartment would make an ideal investment or second home due to being able to lock up and leave. A door leads from Fairfax Place to the well kept communal hallway. Stairs rise to the first floor which serves two apartments. The front door leads to a welcoming entrance hall which has a large and most useful storage cupboard. The sitting room is situated to the front of the building and has two large sash windows overlooking Fairfax Place. The room benefits from high ceilings with picture rails, a feature electric fire and is beautifully presented. Next to the sitting room is the kitchen which has a range of floor and wall mounted units above and below a tiled floor and surrounds. The kitchen offers an integrated electric oven and

hob whilst there is space for a fridge/freezer and dishwasher.

The apartment offers two double bedrooms both with plenty of space for storage furniture and are served by a smartly finished bathroom complete with bath with Mira Sport shower over, WC wash hand basin and heated towel rail. Accessed from the hallway is a utility cupboard with space and plumbing for a washing machine whilst to the rear of the apartment is space for additional appliances and the gas fired boiler.