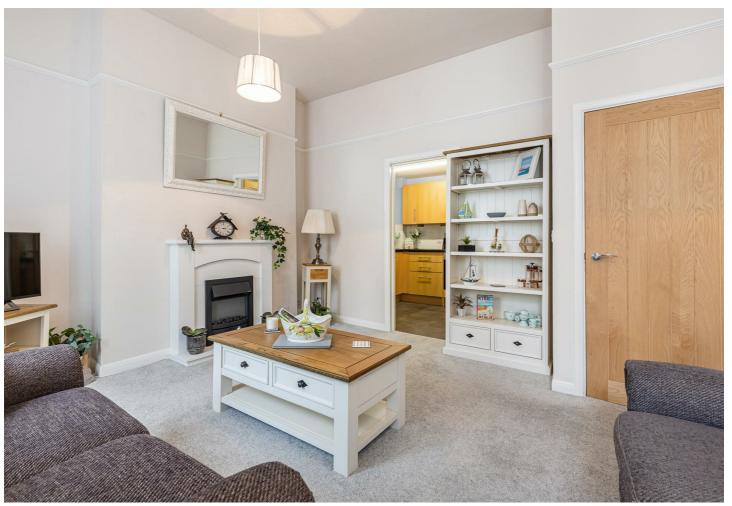

## **DESCRIPTION**

Fairfax Place is situated in the heart of Dartmouth and only a stones throw from the South Embankment and River Dart. The road is lined with a variety of historical buildings and provides the perfect location to explore all that Dartmouth has to offer. Within moments there are plenty of shops, cafes, restaurants and bars as well as miles of stunning coastal walks. The apartment would make an ideal investment or second home due to being able to lock up and leave. A door leads from Fairfax Place to the well kept communal hallway. Stairs rise to the first floor which serves two apartments. The front door leads to a welcoming entrance hall which has a large and most useful storage cupboard. The sitting room is situated to the front of the building and has two large sash windows overlooking Fairfax Place. The room benefits from high ceilings with picture rails, a feature electric fire and is beautifully presented. Next to the sitting room is the kitchen which has a range of floor and wall mounted units above and below a tiled floor and surrounds. The kitchen offers an integrated electric oven and