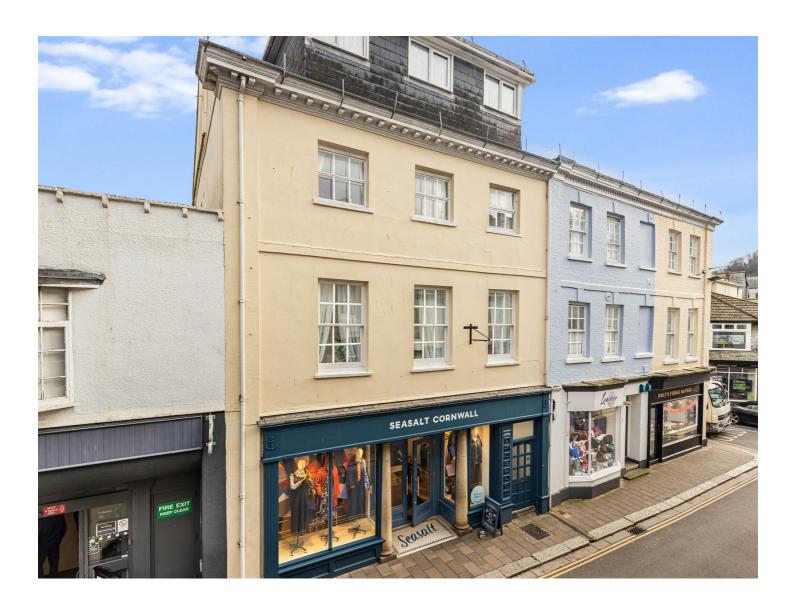

Flat 1 18 Fairfax Place

Totnes 13 miles Plymouth 30 miles Exeter 41 miles

## **DESCRIPTION**

Fairfax Place is situated in the heart of Dartmouth and only a stones throw from the South Embankment and River Dart. The road is lined with a variety of historical buildings and provides the perfect location to explore all that Dartmouth has to offer. Within moments there are plenty of shops, cafes, restaurants and bars as well as miles of stunning coastal walks. The apartment would make an ideal investment or second home due to being able to lock up and leave. A door leads from Fairfax Place to the well kept communal hallway. Stairs rise to the first floor which serves two apartments. The front door leads to a welcoming entrance hall which has a large and most useful storage cupboard. The sitting room is situated to the front of the building and has two large sash windows overlooking Fairfax Place. The room benefits from high ceilings with picture rails, a feature electric fire and is beautifully presented. Next to the sitting room is the kitchen which has a range of floor and wall mounted units above and below a tiled floor and surrounds. The kitchen offers an integrated electric oven and