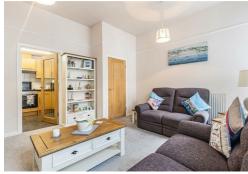

## **DESCRIPTION**

Fairfax Place is situated in the heart of Dartmouth and only a stones throw from the South Embankment and River Dart. The road is lined with a variety of historical buildings and provides the perfect location to explore all that Dartmouth has to offer. Within moments there are plenty of shops, cafes, restaurants and bars as well as miles of stunning coastal walks. The apartment would make an ideal investment or second home due to being able to lock up and leave. A door leads from Fairfax Place to the well kept communal hallway. Stairs rise to the first floor which serves two apartments. The front door leads to a welcoming entrance hall which has a large and most useful storage cupboard. The sitting room is situated to the front of the building and has two large sash windows overlooking Fairfax Place. The room benefits from high ceilings with picture rails, a feature electric fire and is beautifully presented. Next to the sitting room is the kitchen which has a range of floor and wall mounted units above and below a tiled floor and surrounds. The kitchen offers an integrated electric oven and

hob whilst there is space for a fridge/freezer and dishwasher.

The apartment offers two double bedrooms both with plenty of space for storage furniture and are served by a smartly finished bathroom complete with bath with Mira Sport shower over, WC wash hand basin and heated towel rail. Accessed from the hallway is a utility cupboard with space and plumbing for a washing machine whilst to the rear of the apartment is space for additional appliances and the gas fired boiler.