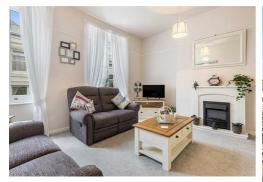

## **DESCRIPTION**

Fairfax Place is situated in the heart of Dartmouth and only a stones throw from the South Embankment and River Dart. The road is lined with a variety of historical buildings and provides the perfect location to explore all that Dartmouth has to offer. Within moments there are plenty of shops, cafes, restaurants and bars as well as miles of stunning coastal walks. The apartment would make an ideal investment or second home due to being able to lock up and leave. A door leads from Fairfax Place to the well kept communal hallway. Stairs rise to the first floor which serves two apartments. The front door leads to a welcoming entrance hall which has a large and most useful storage cupboard. The sitting room is situated to the front of the building and has two large sash windows overlooking Fairfax Place. The room benefits from high ceilings with picture rails, a feature electric fire and is beautifully presented. Next to the sitting room is the kitchen which has a range of floor and wall mounted units above and below a tiled floor and surrounds. The kitchen offers an integrated electric oven and