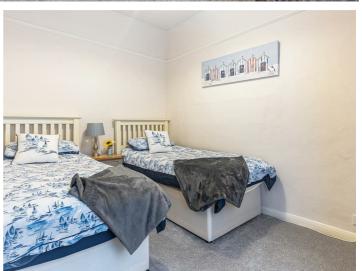

hob whilst there is space for a fridge/freezer and dishwasher.

The apartment offers two double bedrooms both with plenty of space for storage furniture and are served by a smartly finished bathroom complete with bath with Mira Sport shower over, WC wash hand basin and heated towel rail. Accessed from the hallway is a utility cupboard with space and plumbing for a washing machine whilst to the rear of the apartment is space for additional appliances and the gas fired boiler.