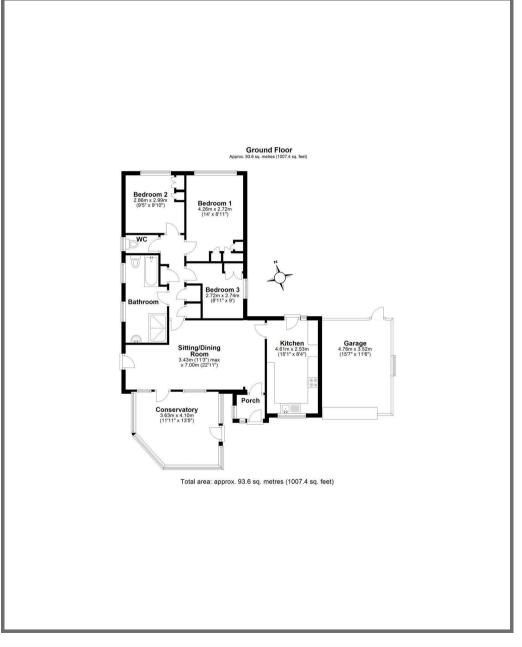

#### DESCRIPTION

Start Bay Park is a quiet residential area situated on the edge of the sought-after coastal village of Strete and only a short distance to the stunning beaches of Blackpool Sands and Slapton Sands as well as the glorious south west coastal path. Shearwater occupies one of the largest plots on Start Bay Park and presents an exciting opportunity to create a wonderful home enjoying sea views over Start Bay. The property is now in need of general refurbishment but offers scope for extension (subject to necessary permissions). The accommodation includes a sitting/dining room and conservatory overlooking the front of the property. The kitchen features a range of floor and wall mounted units above and below tiled surrounds and has space for an electric oven, fridge/freezer and washing machine. A door leads from the kitchen to the wrap around terrace which is perfect for alfresco dining.

To the rear of the property are three bedrooms which overlook the gardens, two of which will accommodate a double bed. The bedrooms are served by a generous bathroom with separate shower, WC, wash hand basin and heated towel rail whilst there is also an additional separate WC.

#### **OUTSIDE**

The driveway leads from Start Bay Park to the front of the property and the garage whilst providing space to comfortably park two vehicles. The sizeable garage has power, light and a door leading to the garden. The gardens are mostly laid to lawn and wrap around the property and are bordered by a variety of mature shrubs and trees providing a wealth of colour and privacy.