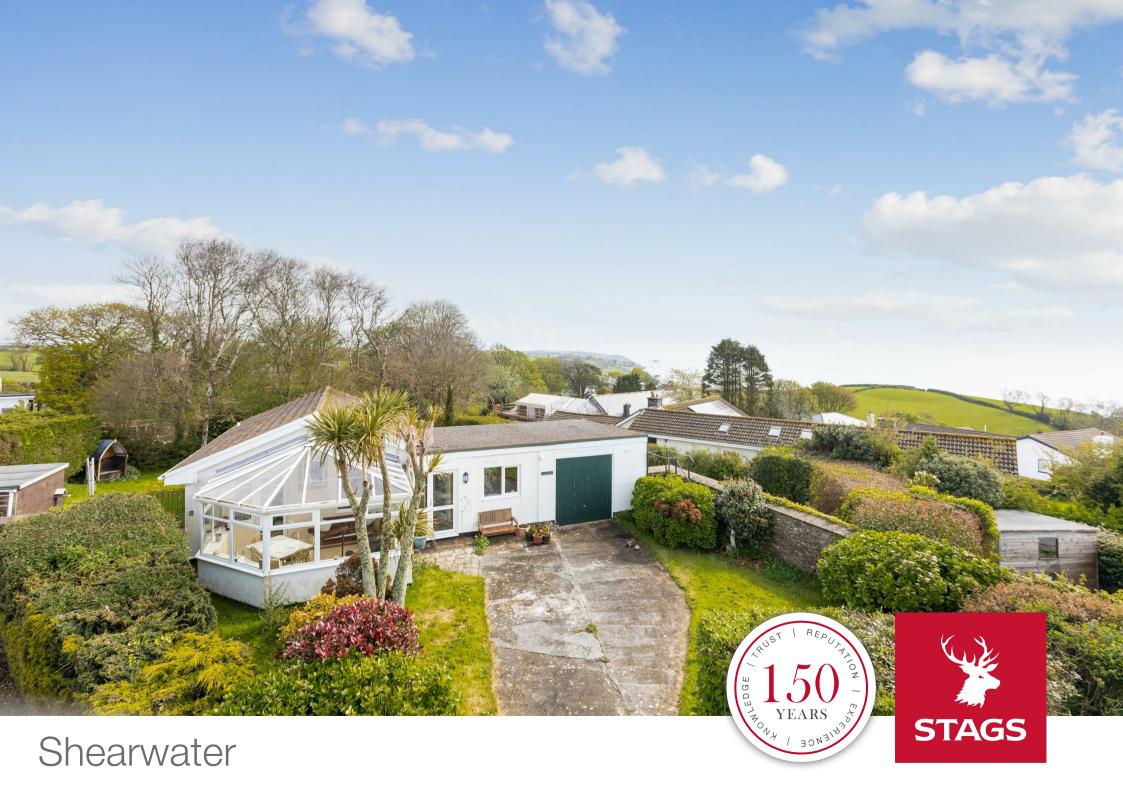

# Shearwater

17 Start Bay Park, Strete, Devon, TQ6 0RY
Dartmouth 5 miles Kingsbridge 9 miles Totnes 13 miles

A detached, bungalow in need of general refurbishment occupying a large corner plot and enjoying sea views.

#### DESCRIPTION

Start Bay Park is a quiet residential area situated on the edge of the sought-after coastal village of Strete and only a short distance to the stunning beaches of Blackpool Sands and Slapton Sands as well as the glorious south west coastal path. Shearwater occupies one of the largest plots on Start Bay Park and presents an exciting opportunity to create a wonderful home enjoying sea views over Start Bay. The property is now in need of general refurbishment but offers scope for extension (subject to necessary permissions). The accommodation includes a sitting/dining room and conservatory overlooking the front of the property. The kitchen features a range of floor and wall mounted units above and below tiled surrounds and has space for an electric oven, fridge/freezer and washing machine. A door leads from the kitchen to the wrap around terrace which is perfect for alfresco dining.