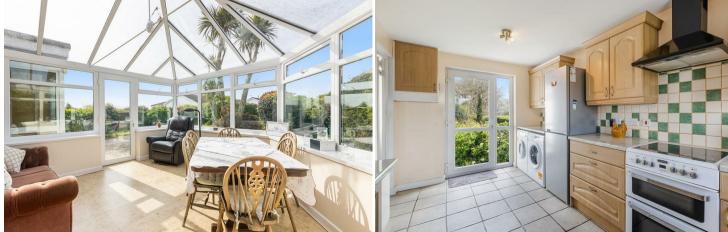

#### DESCRIPTION

Start Bay Park is a quiet residential area situated on the edge of the sought-after coastal village of Strete and only a short distance to the stunning beaches of Blackpool Sands and Slapton Sands as well as the glorious south west coastal path. Shearwater occupies one of the largest plots on Start Bay Park and presents an exciting opportunity to create a wonderful home enjoying sea views over Start Bay. The property is now in need of general refurbishment but offers scope for extension (subject to necessary permissions). The accommodation includes a sitting/dining room and conservatory overlooking the front of the property. The kitchen features a range of floor and wall mounted units above and below tiled surrounds and has space for an electric oven, fridge/freezer and washing machine. A door leads from the kitchen to the wrap around terrace which is perfect for alfresco dining.