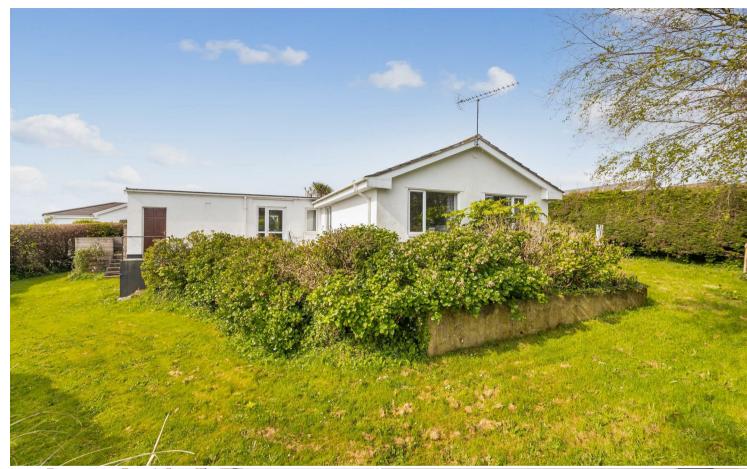

#### DESCRIPTION

Start Bay Park is a quiet residential area situated on the edge of the sought-after coastal village of Strete and only a short distance to the stunning beaches of Blackpool Sands and Slapton Sands as well as the glorious south west coastal path. Shearwater occupies one of the largest plots on Start Bay Park and presents an exciting opportunity to create a wonderful home enjoying sea views over Start Bay. The property is now in need of general refurbishment but offers scope for extension (subject to necessary permissions). The accommodation includes a sitting/dining room and conservatory overlooking the front of the property. The kitchen features a range of floor and wall mounted units above and below tiled surrounds and has space for an electric oven, fridge/freezer and washing machine. A door leads from the kitchen to the wrap around terrace which is perfect for alfresco dining.

#### **OUTSIDE**

The driveway leads from Start Bay Park to the front of the property and the garage whilst providing space to comfortably park two vehicles. The sizeable garage has power, light and a door leading to the garden. The gardens are mostly laid to lawn and wrap around the property and are bordered by a variety of mature shrubs and trees providing a wealth of colour and privacy.