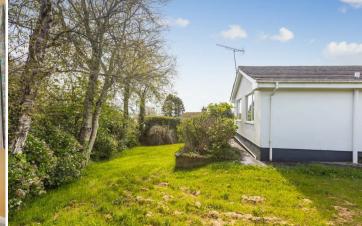

#### **OUTSIDE**

The driveway leads from Start Bay Park to the front of the property and the garage whilst providing space to comfortably park two vehicles. The sizeable garage has power, light and a door leading to the garden. The gardens are mostly laid to lawn and wrap around the property and are bordered by a variety of mature shrubs and trees providing a wealth of colour and privacy.