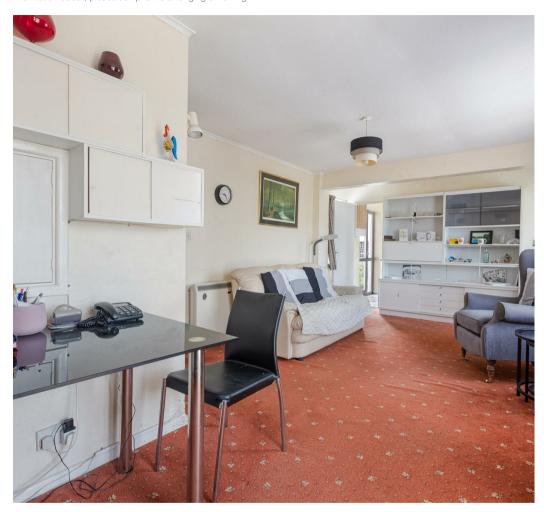

#### DESCRIPTION

Start Bay Park is a quiet residential area situated on the edge of the sought-after coastal village of Strete and only a short distance to the stunning beaches of Blackpool Sands and Slapton Sands as well as the glorious south west coastal path. Shearwater occupies one of the largest plots on Start Bay Park and presents an exciting opportunity to create a wonderful home enjoying sea views over Start Bay. The property is now in need of general refurbishment but offers scope for extension (subject to necessary permissions). The accommodation includes a sitting/dining room and conservatory overlooking the front of the property. The kitchen features a range of floor and wall mounted units above and below tiled surrounds and has space for an electric oven, fridge/freezer and washing machine. A door leads from the kitchen to the wrap around terrace which is perfect for alfresco dining.