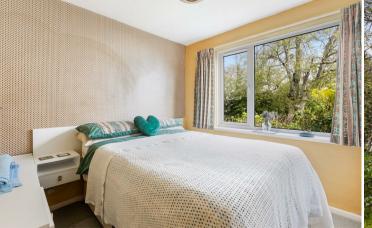

To the rear of the property are three bedrooms which overlook the gardens, two of which will accommodate a double bed. The bedrooms are served by a generous bathroom with separate shower, WC, wash hand basin and heated towel rail whilst there is also an additional separate WC.