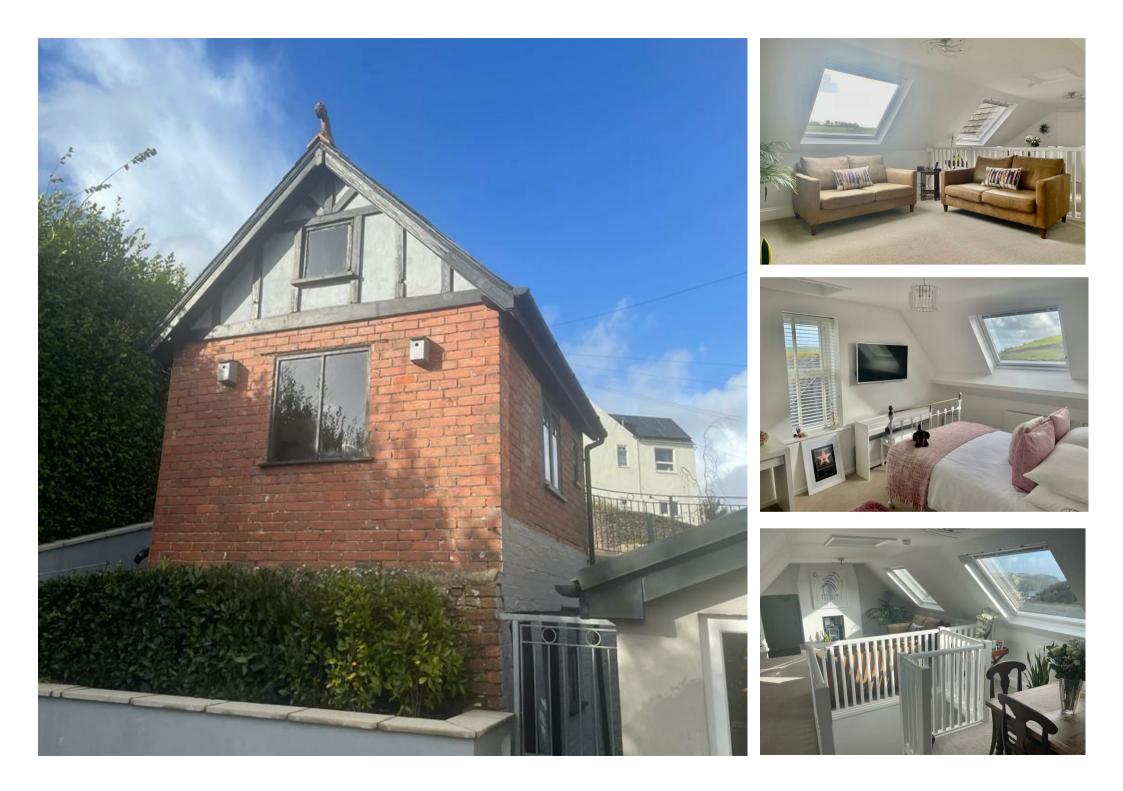

#### DESCRIPTION

The property is set in a commanding position offering wonderful far-reaching views over Dartmouth, surrounding countryside, the River Dart and out to sea. Located in a popular, quiet residential area yet conveniently situated for easy access to the town centre and River Dart being less than a 10 minute walk away. The property is a substantial, detached residence offering over 5,000 sq. ft. of versatile and elegant accommodation arranged over three floors. The front door opens to a welcoming entrance hall which leads to the characterful sitting room featuring picture and dado rails, cornicing and high ceilings. Next to the sitting room is a beautiful dining room with patio doors opening to a paved terrace. There is also a well equipped kitchen with separate utility area and a study. The property offers ten, ensuite, luxurious bedrooms with many enjoying the breath-taking views over Dartmouth. On the top floor is a beautifully presented three double bedroom self-contained apartment which would serve as a perfect annexe for those looking for multi-generational living. The apartment enjoys some of the finest views available from the property and is bathed in natural light from large Velux windows throughout.

Outside, there is off-road parking for several vehicles on a wide, tarmac and gravel driveway. Leading from the driveway is a detached outbuilding which is currently utilised as useful storage but offers potential for conversion (subject to necessary permissions). To the rear of the property is a large and smartly paved, south facing terrace which is perfect for alfresco dining and entertaining. A large section underneath the terrace offers excellent storage / gym area, with double doors opening onto the rear garden, taking in the countryside views beyond. Below is a landscaped, level lawn bordered by mature shrubs and hedging providing a wealth of colour and privacy to enjoy a second lower terrace and sunshine throughout the day.