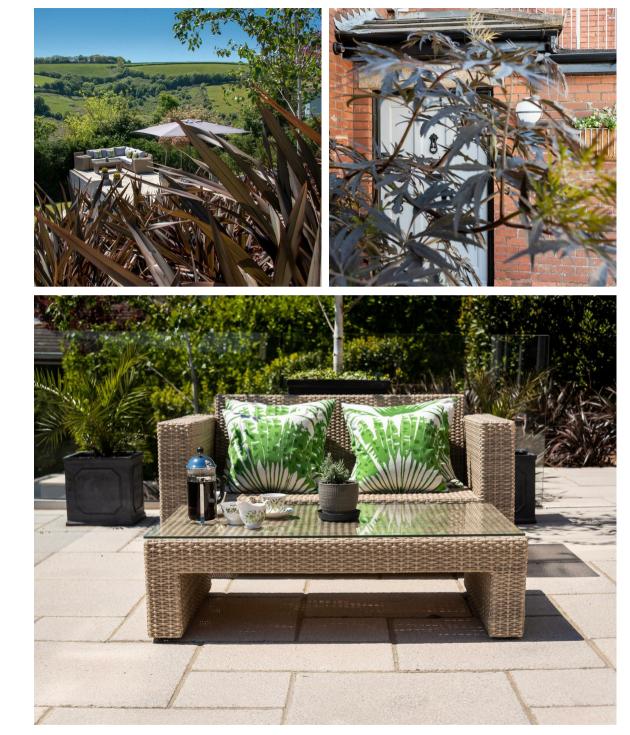

#### DESCRIPTION

The property is set in a commanding position offering wonderful far-reaching views over Dartmouth, surrounding countryside, the River Dart and out to sea. Located in a popular, quiet residential area yet conveniently situated for easy access to the town centre and River Dart being less than a 10 minute walk away. The property is a substantial, detached residence offering over 5,000 sq. ft. of versatile and elegant accommodation arranged over three floors. The front door opens to a welcoming entrance hall which leads to the characterful sitting room featuring picture and dado rails, cornicing and high ceilings. Next to the sitting room is a beautiful dining room with patio doors opening to a paved terrace. There is also a well equipped kitchen with separate utility area and a study. The property offers ten, ensuite, luxurious bedrooms with many enjoying the breath-taking views over Dartmouth. On the top floor is a beautifully presented three double bedroom self-contained apartment which would serve as a perfect annexe for those looking for multi-generational living. The apartment enjoys some of the finest views available from the property and is bathed in natural light from large Velux windows throughout.

Outside, there is off-road parking for several vehicles on a wide, tarmac and gravel driveway. Leading from the driveway is a detached outbuilding which is currently utilised as useful storage but offers potential for conversion (subject to necessary permissions). To the rear of the property is a large and smartly paved, south facing terrace which is perfect for alfresco dining and entertaining. A large section underneath the terrace offers excellent storage / gym area, with double doors opening onto the rear garden, taking in the countryside views beyond. Below is a landscaped, level lawn bordered by mature shrubs and hedging providing a wealth of colour and privacy to enjoy a second lower terrace and sunshine throughout the day.