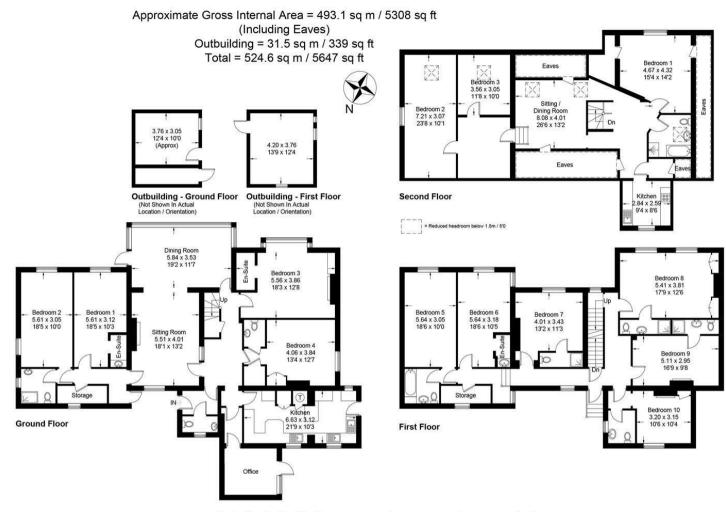

#### DESCRIPTION

The property is set in a commanding position offering wonderful far-reaching views over Dartmouth, surrounding countryside, the River Dart and out to sea. Located in a popular, quiet residential area yet conveniently situated for easy access to the town centre and River Dart being less than a 10 minute walk away. The property is a substantial, detached residence offering over 5,000 sq. ft. of versatile and elegant accommodation arranged over three floors. The front door opens to a welcoming entrance hall which leads to the characterful sitting room featuring picture and dado rails, cornicing and high ceilings. Next to the sitting room is a beautiful dining room with patio doors opening to a paved terrace. There is also a well equipped kitchen with separate utility area and a study. The property offers ten, ensuite, luxurious bedrooms with many enjoying the breath-taking views over Dartmouth. On the top floor is a beautifully presented three double bedroom self-contained apartment which would serve as a perfect annexe for those looking for multi-generational living. The apartment enjoys some of the finest views available from the property and is bathed in natural light from large Velux windows throughout.

Outside, there is off-road parking for several vehicles on a wide, tarmac and gravel driveway. Leading from the driveway is a detached outbuilding which is currently utilised as useful storage but offers potential for conversion (subject to necessary permissions). To the rear of the property is a large and smartly paved, south facing terrace which is perfect for alfresco dining and entertaining. A large section underneath the terrace offers excellent storage / gym area, with double doors opening onto the rear garden, taking in the countryside views beyond. Below is a landscaped, level lawn bordered by mature shrubs and hedging providing a wealth of colour and privacy to enjoy a second lower terrace and sunshine throughout the day.

Illustration for identification purposes only, measurements are approximate, not to scale. floorplansUsketch.com © (ID1023604)