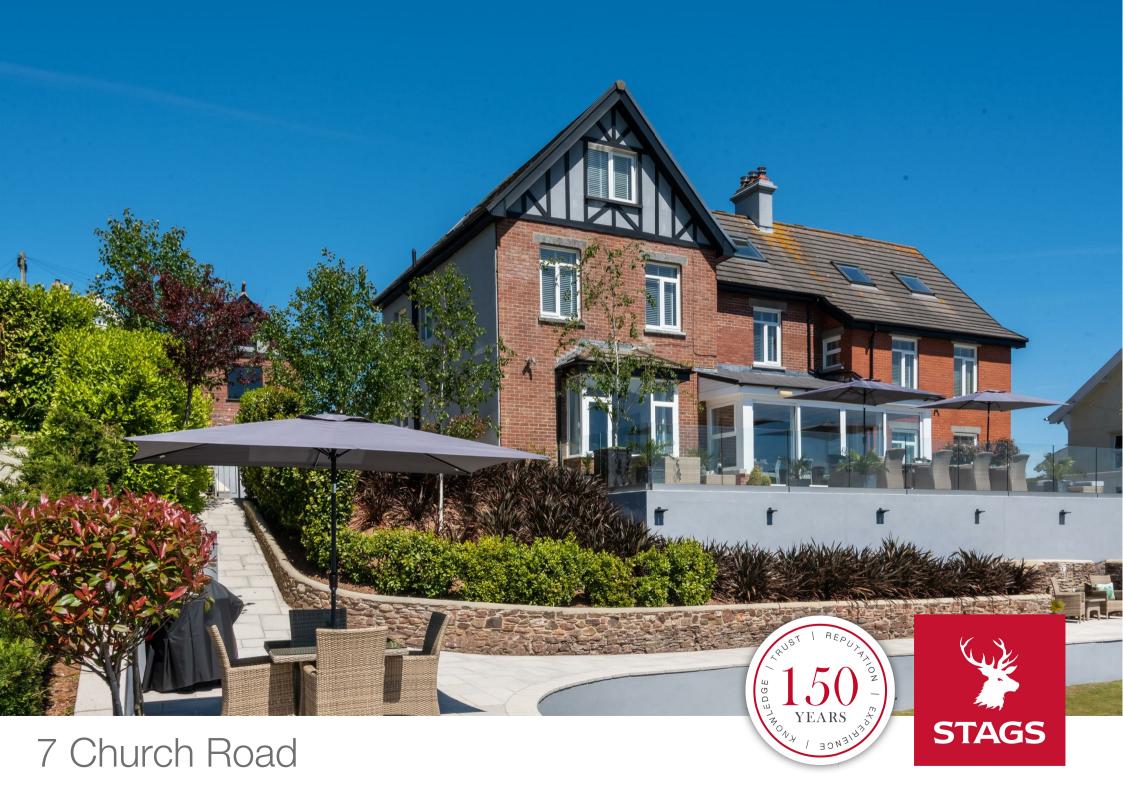

# 7 Church Road

Dartmouth, Devon, TQ6 9HQ

Totnes 12 miles Plymouth 29 miles Exeter 40 miles

A most attractive and substantial, detached residence offering versatile accommodation and occupying an elevated position with wonderful, far-reaching views over Dartmouth.

#### DESCRIPTION

The property is set in a commanding position offering wonderful far-reaching views over Dartmouth, surrounding countryside, the River Dart and out to sea. Located in a popular, quiet residential area yet conveniently situated for easy access to the town centre and River Dart being less than a 10 minute walk away. The property is a substantial, detached residence offering over 5,000 sq. ft. of versatile and elegant accommodation arranged over three floors. The front door opens to a welcoming entrance hall which leads to the characterful sitting room featuring picture and dado rails, cornicing and high ceilings. Next to the sitting room is a beautiful dining room with patio doors opening to a paved terrace. There is also a well equipped kitchen with separate utility area and a study. The property offers ten, ensuite, luxurious bedrooms with many enjoying the breath-taking views over Dartmouth. On the top floor is a beautifully presented three double bedroom self-contained apartment which would serve as a perfect annexe for those looking for multi-generational living. The apartment enjoys some of the finest views available from the property and is bathed in natural light from large Velux windows throughout.