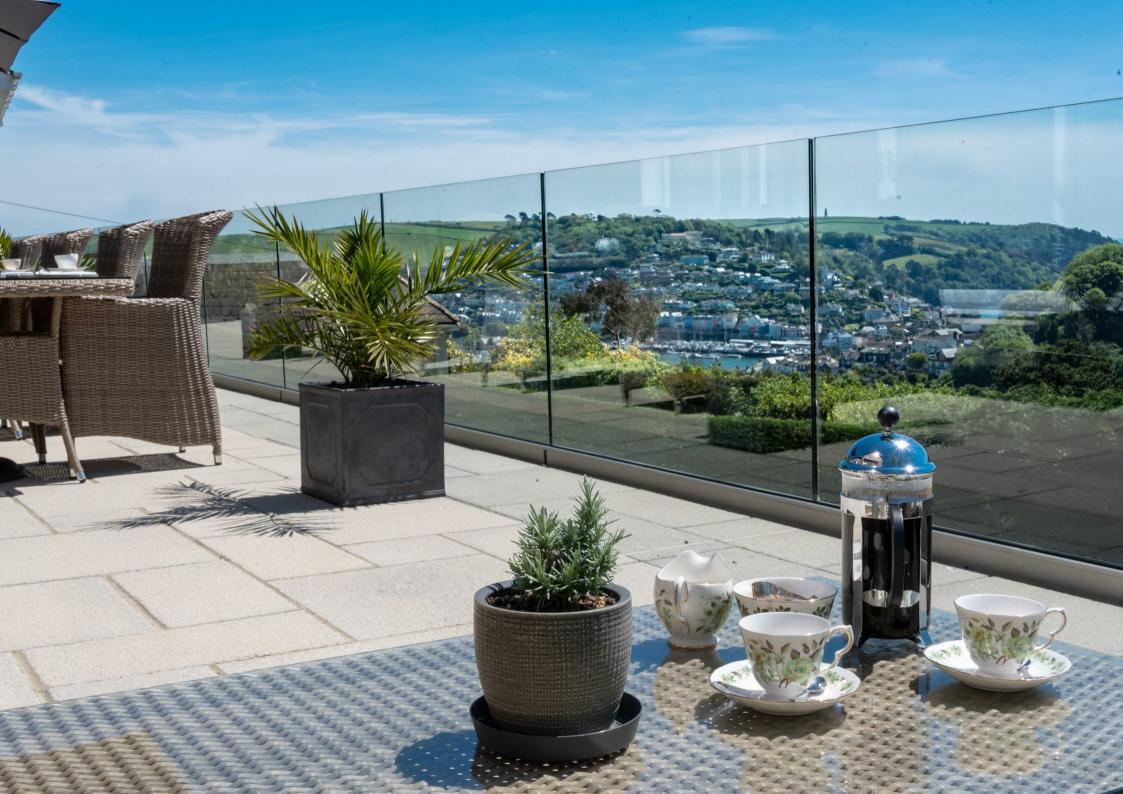

#### DESCRIPTION

The property is set in a commanding position offering wonderful far-reaching views over Dartmouth, surrounding countryside, the River Dart and out to sea. Located in a popular, quiet residential area yet conveniently situated for easy access to the town centre and River Dart being less than a 10 minute walk away. The property is a substantial, detached residence offering over 5,000 sq. ft. of versatile and elegant accommodation arranged over three floors. The front door opens to a welcoming entrance hall which leads to the characterful sitting room featuring picture and dado rails, cornicing and high ceilings. Next to the sitting room is a beautiful dining room with patio doors opening to a paved terrace. There is also a well equipped kitchen with separate utility area and a study. The property offers ten, ensuite, luxurious bedrooms with many enjoying the breath-taking views over Dartmouth. On the top floor is a beautifully presented three double bedroom self-contained apartment which would serve as a perfect annexe for those looking for multi-generational living. The apartment enjoys some of the finest views available from the property and is bathed in natural light from large Velux windows throughout.

Outside, there is off-road parking for several vehicles on a wide, tarmac and gravel driveway. Leading from the driveway is a detached outbuilding which is currently utilised as useful storage but offers potential for conversion (subject to necessary permissions). To the rear of the property is a large and smartly paved, south facing terrace which is perfect for alfresco dining and entertaining. A large section underneath the terrace offers excellent storage / gym area, with double doors opening onto the rear garden, taking in the countryside views beyond. Below is a landscaped, level lawn bordered by mature shrubs and hedging providing a wealth of colour and privacy to enjoy a second lower terrace and sunshine throughout the day.