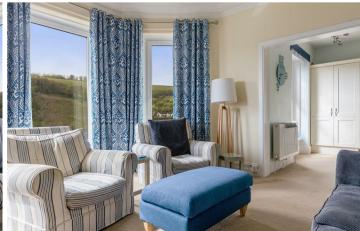

#### ACCOMMODATION

Accessed via its own front door from street level leads to a spacious entrance hall with characterful stained glass window and a cloakroom with WC and wash hand basin. The sitting room has superb proportions and character features including a high ceiling with cornicing, feature fireplace with electric fire and a magnificent bay window where upon the best of the views from the property can be admired. Next to the sitting room is the kitchen which features a range of floor and wall mounted units, an integrated electric oven and hob, fridge, dishwasher, washing machine and wine fridge. A cupboard in the kitchen neatly houses the newly installed gas fired boiler whilst there is plenty of space for a breakfast table.