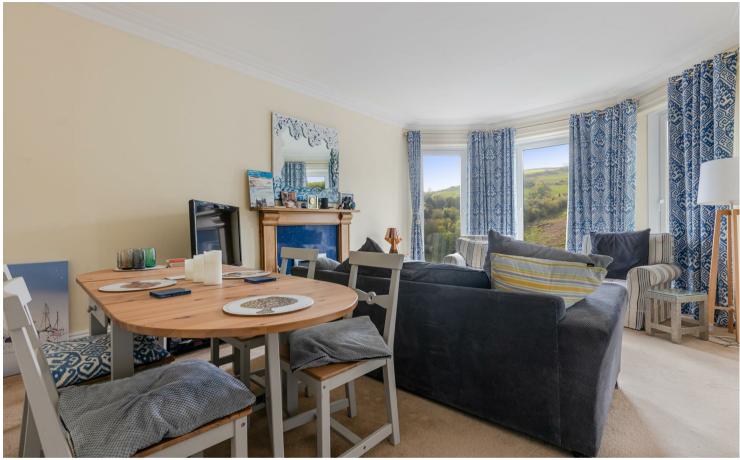

#### ACCOMMODATION

Accessed via its own front door from street level leads to a spacious entrance hall with characterful stained glass window and a cloakroom with WC and wash hand basin. The sitting room has superb proportions and character features including a high ceiling with cornicing, feature fireplace with electric fire and a magnificent bay window where upon the best of the views from the property can be admired. Next to the sitting room is the kitchen which features a range of floor and wall mounted units, an integrated electric oven and hob, fridge, dishwasher, washing machine and wine fridge. A cupboard in the kitchen neatly houses the newly installed gas fired boiler whilst there is plenty of space for a breakfast table.