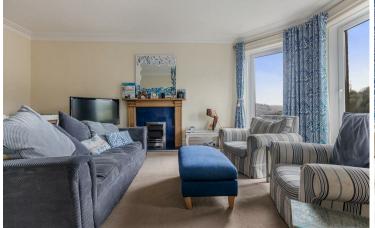

#### ACCOMMODATION

Accessed via its own front door from street level leads to a spacious entrance hall with characterful stained glass window and a cloakroom with WC and wash hand basin. The sitting room has superb proportions and character features including a high ceiling with cornicing, feature fireplace with electric fire and a magnificent bay window where upon the best of the views from the property can be admired. Next to the sitting room is the kitchen which features a range of floor and wall mounted units, an integrated electric oven and hob, fridge, dishwasher, washing machine and wine fridge. A cupboard in the kitchen neatly houses the newly installed gas fired boiler whilst there is plenty of space for a breakfast table.