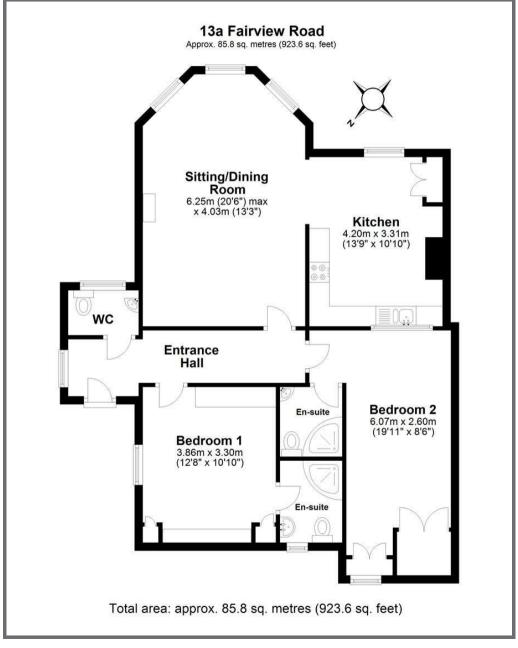

#### DESCRIPTION

Fairview Road is a a popular, quiet residential area yet is conveniently situated for easy access to the town centre and River Dart. The apartment is situated in an elevated position affording wonderful far-reaching views over the valley and towards the River Dart. The town centre is less than a 10 minute walk away so the property is well positioned for easy access to all of the amenities on offer and the beautiful River Dart. Being close to the town centre makes this a wonderful home for first time buyers or those working nearby whilst it could also be utilised as a second home due to being able to lock up and leave and the location which is ideal for exploring the surrounding coast and countryside. The apartments offers spacious and characterful accommodation throughout including a sitting dining room with large bay window, kitchen/breakfast room and two double bedrooms both with ensuite shower rooms. Unrestricted, on street parking is available outside the property

#### ACCOMMODATION

Accessed via its own front door from street level leads to a spacious entrance hall with characterful stained glass window and a cloakroom with WC and wash hand basin. The sitting room has superb proportions and character features including a high ceiling with cornicing, feature fireplace with electric fire and a magnificent bay window where upon the best of the views from the property can be admired. Next to the sitting room is the kitchen which features a range of floor and wall mounted units, an integrated electric oven and hob, fridge, dishwasher, washing machine and wine fridge. A cupboard in the kitchen neatly houses the newly installed gas fired boiler whilst there is plenty of space for a breakfast table.

The apartment has two bedrooms that will be both accommodate at least a double bed and two ensuite shower rooms with WC, wash hand basin and heated towel rails.