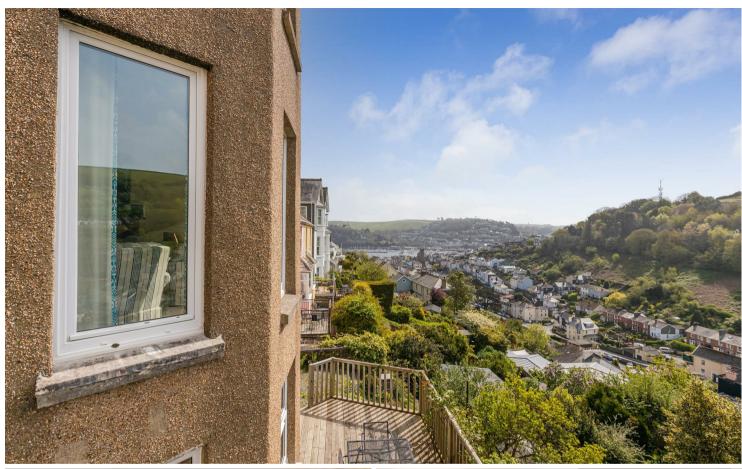

#### DESCRIPTION

Fairview Road is a a popular, quiet residential area yet is conveniently situated for easy access to the town centre and River Dart. The apartment is situated in an elevated position affording wonderful far-reaching views over the valley and towards the River Dart. The town centre is less than a 10 minute walk away so the property is well positioned for easy access to all of the amenities on offer and the beautiful River Dart. Being close to the town centre makes this a wonderful home for first time buyers or those working nearby whilst it could also be utilised as a second home due to being able to lock up and leave and the location which is ideal for exploring the surrounding coast and countryside. The apartments offers spacious and characterful accommodation throughout including a sitting dining room with large bay window, kitchen/breakfast room and two double bedrooms both with ensuite shower rooms. Unrestricted, on street parking is available outside the property

#### ACCOMMODATION

Accessed via its own front door from street level leads to a spacious entrance hall with characterful stained glass window and a cloakroom with WC and wash hand basin. The sitting room has superb proportions and character features including a high ceiling with cornicing, feature fireplace with electric fire and a magnificent bay window where upon the best of the views from the property can be admired. Next to the sitting room is the kitchen which features a range of floor and wall mounted units, an integrated electric oven and hob, fridge, dishwasher, washing machine and wine fridge. A cupboard in the kitchen neatly houses the newly installed gas fired boiler whilst there is plenty of space for a breakfast table.