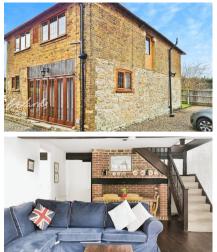

## **Accommodation**

Living/Dining Room 6.67x4.45

**Study** 3.22x2.18

**Bedroom 5** 3.45x2.18

Kitchen 3.00x2.82

Wet Room

Stairs & 1st Landing

**Bedroom 1** 4.51x3.77