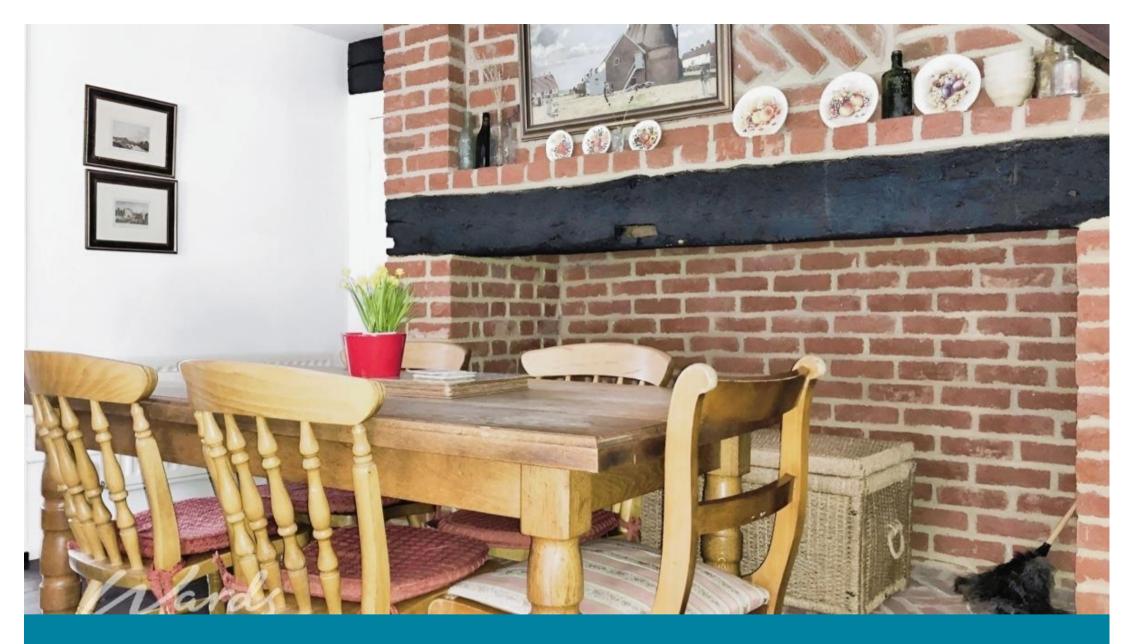

## **Accommodation**

Living/Dining Room 6.67x4.45

**Study** 3.22x2.18

**Bedroom 5** 3.45x2.18

Kitchen 3.00x2.82

Wet Room

Stairs & 1st Landing

**Bedroom 1** 4.51x3.77