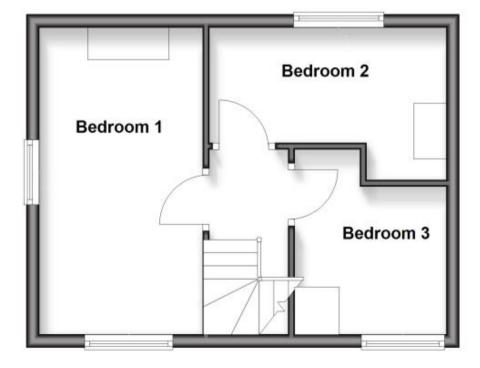

**Bedroom 1** 4.73x2.52

**Bedroom 2** 3.66x1.93

Bedroom 3 2.80x2.21

Rear & Front Garden **Driveway Parking** 

## **Ground Floor**

First Floor