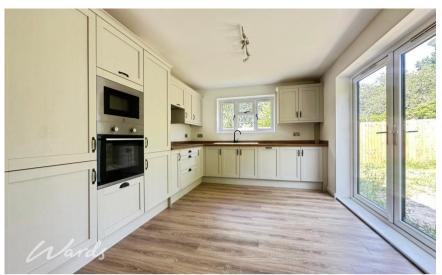

## **Accommodation**

**Entrance Porch** 

**Entrance Hallway** 

Living Room 4.73x3.20

Kitchen/Diner 5.31x3.15

Utility Room 3.15x1.09

Bathroom 2.36x1.191

Stairs & Landing