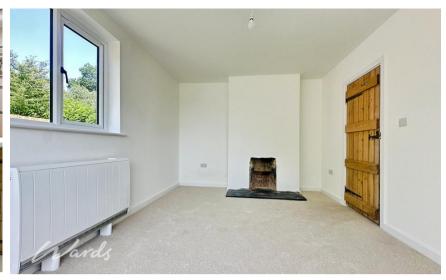

## **Accommodation**

**Entrance Porch** 

**Entrance Hallway** 

Living Room 4.73x3.20

Kitchen/Diner 5.31x3.15

Utility Room 3.15x1.09

Bathroom 2.36x1.191

Stairs & Landing