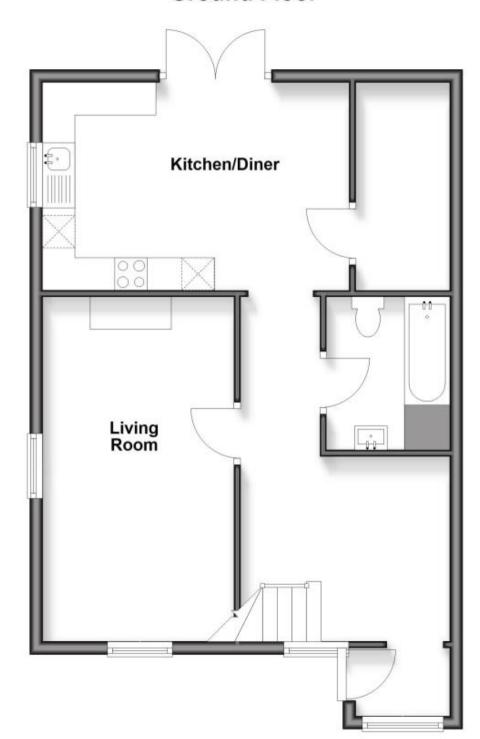

## **Accommodation**

**Entrance Porch** 

**Entrance Hallway** 

Living Room 4.73x3.20

Kitchen/Diner 5.31x3.15

Utility Room 3.15x1.09

Bathroom 2.36x1.191

Stairs & Landing

## **Ground Floor**

First Floor