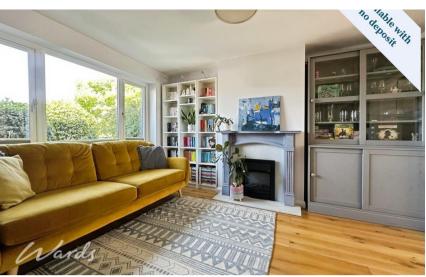

## Accommodation

Entrance Porch Living Room 5.10x4.15 Kitchen/Diner 5.10x3.46 Conservatory 3.63x2.86 Shower Room 2.81x1.11 Storage Stairs & Landing Bedroom 1 3.90x3.00 Bedroom 2 5.26x2.06 Bedroom 3 3.00x3.30 Bedroom 4 3.00x1.95 Bathroom 2.25x1.92 Outside Office Rear Garden Shed & Green House Driveway