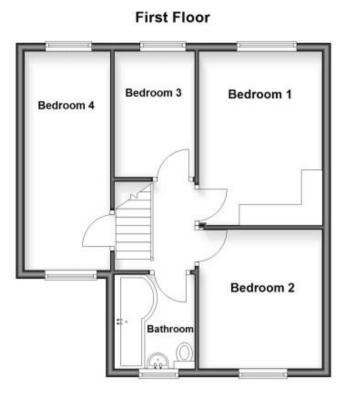

## Accommodation

Entrance Porch Living Room 5.10x4.15 Kitchen/Diner 5.10x3.46 Conservatory 3.63x2.86 Shower Room 2.81x1.11 Storage Stairs & Landing Bedroom 1 3.90x3.00 Bedroom 2 5.26x2.06 Bedroom 3 3.00x3.30 Bedroom 4 3.00x1.95 Bathroom 2.25x1.92 Outside Office Rear Garden Shed & Green House Driveway