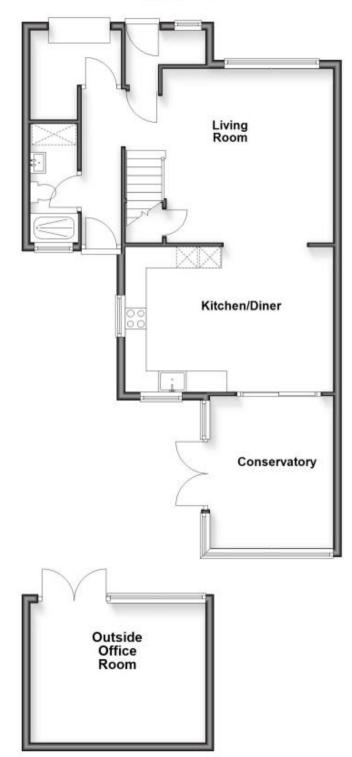

## Accommodation

Entrance Porch Living Room 5.10x4.15 Kitchen/Diner 5.10x3.46 Conservatory 3.63x2.86 Shower Room 2.81x1.11 Storage Stairs & Landing Bedroom 1 3.90x3.00 Bedroom 2 5.26x2.06 Bedroom 3 3.00x3.30 Bedroom 4 3.00x1.95 Bathroom 2.25x1.92 Outside Office Rear Garden Shed & Green House Driveway

**Ground Floor** 