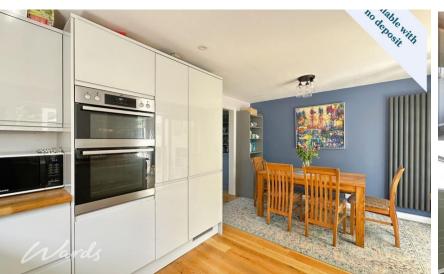

## Accommodation

Entrance Porch Living Room 5.10x4.15 Kitchen/Diner 5.10x3.46 Conservatory 3.63x2.86 Shower Room 2.81x1.11 Storage Stairs & Landing Bedroom 1 3.90x3.00 Bedroom 2 5.26x2.06 Bedroom 3 3.00x3.30 Bedroom 4 3.00x1.95 Bathroom 2.25x1.92 Outside Office Rear Garden Shed & Green House Driveway