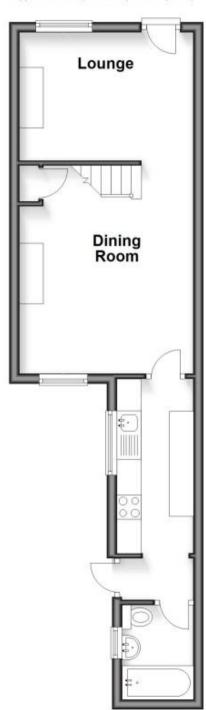

## **Accommodation**

**Lounge** 3.60 x 3.58 **Dining Room** 3.63 x 2.71 **Kitchen** 1.57 x 3.2 **Bathroom** 1.95 x 1.60 Stairs & Landing Bedroom 1 3.58 x 3.65 Bedroom 2 3.63 x 2.69

Garden

## Call Maidstone 01622 675064 ■ wardsofkent.co.uk

Ground Floor Approx. 35.7 sq. metres (383.9 sq. feet)

First Floor

Approx. 25.4 sq. metres (273.2 sq. feet)

Total area: approx. 61.0 sq. metres (657.1 sq. feet)