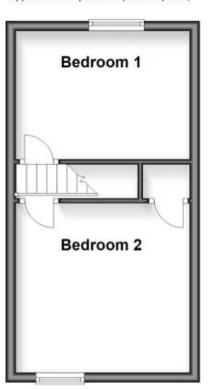

## **Accommodation**

**Lounge** 3.60 x 3.58 **Dining Room** 3.63 x 2.71 **Kitchen** 1.57 x 3.2 **Bathroom** 1.95 x 1.60 Stairs & Landing Bedroom 1 3.58 x 3.65 Bedroom 2 3.63 x 2.69

Garden

## Call Maidstone 01622 675064 ■ wardsofkent.co.uk

Ground Floor Approx. 35.7 sq. metres (383.9 sq. feet)

First Floor

Approx. 25.4 sq. metres (273.2 sq. feet)

Total area: approx. 61.0 sq. metres (657.1 sq. feet)