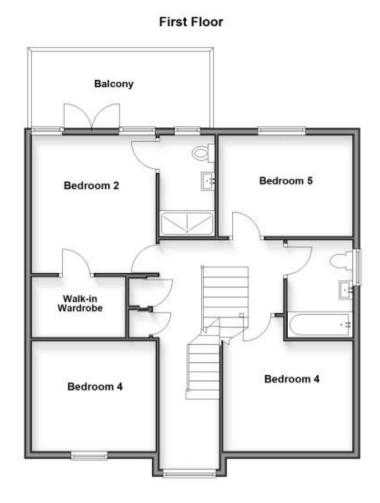

## Accommodation

Entrance Hallway Claokroom Kitchen 3.86x2.57 Dining Area 5.16x4.96 Utility Room 2.26x1.73 Living Room 5.34x3.63 Stairs & 1st Landing Bedroom 2 3.61x3.41 Balcony Walk In Wardrobe En Suite Shower Room Bedroom 3 3.53x3.05 Bedroom 4 3.41x3.02 Bedroom 5 4.24x2.72 Bathroom Stairs & 2nd Landing Study Area 2.69x2.59 Bedroom 1 5.49x4.52 Shower Room Airing Room 3.05x2.11