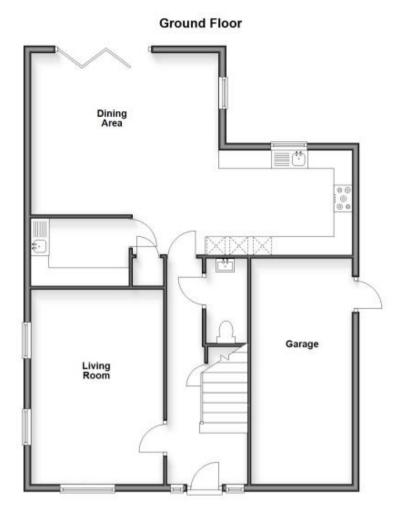

## Accommodation

Entrance Hallway Claokroom Kitchen 3.86x2.57 Dining Area 5.16x4.96 Utility Room 2.26x1.73 Living Room 5.34x3.63 Stairs & 1st Landing Bedroom 2 3.61x3.41 Balcony Walk In Wardrobe En Suite Shower Room Bedroom 3 3.53x3.05 Bedroom 4 3.41x3.02 Bedroom 5 4.24x2.72 Bathroom Stairs & 2nd Landing Study Area 2.69x2.59 Bedroom 1 5.49x4.52 Shower Room Airing Room 3.05x2.11