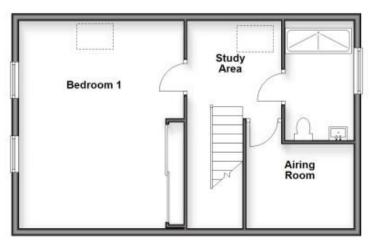

## Accommodation

Entrance Hallway Claokroom Kitchen 3.86x2.57 Dining Area 5.16x4.96 Utility Room 2.26x1.73 Living Room 5.34x3.63 Stairs & 1st Landing Bedroom 2 3.61x3.41 Balcony Walk In Wardrobe En Suite Shower Room Bedroom 3 3.53x3.05 Bedroom 4 3.41x3.02 Bedroom 5 4.24x2.72 Bathroom Stairs & 2nd Landing Study Area 2.69x2.59 Bedroom 1 5.49x4.52 Shower Room Airing Room 3.05x2.11

Second Floor