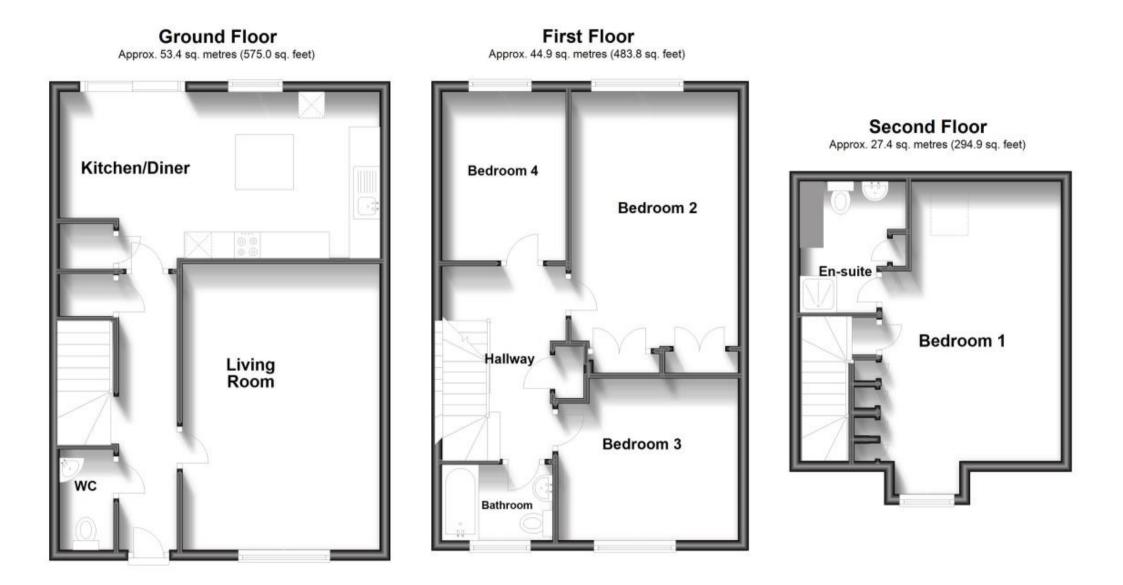

## Accommodation

Hallway Living Room 4.70m x 3.50m WC Kitchen/Diner 5.64m x 3.50m Stairs & 1st Landing Bedroom 4 2.80m x 2.30m Bedroom 2 4.68m x 3.46m Bedroom 3 3.60m x 3.44m Family Bathroom 2.45m x 1.80m Stairs & 2nd Landing Bedroom 1 5.48m x 3.98m En-suite Garden