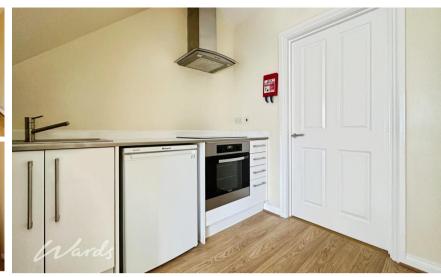

## Accommodation

**Communal Entrance** 

Living/Dining Room 4.75x2.90

**Kitchen** 2.57x2.00 **Bedroom** 4.03x2.92

**Bathroom** 1.97x1.46