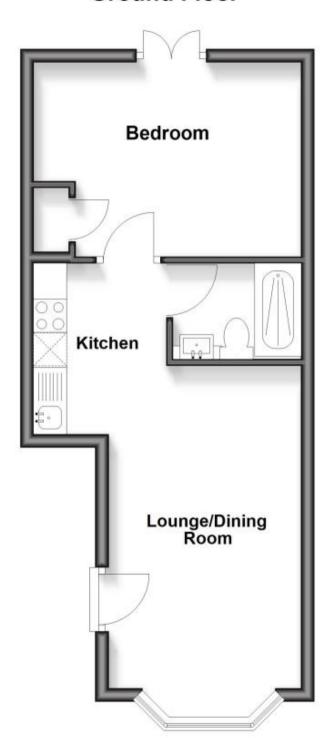

## Accommodation

**Communal Entrance** 

Living/Dining Room 4.75x2.90

**Kitchen** 2.57x2.00 **Bedroom** 4.03x2.92

**Bathroom** 1.97x1.46

## **Ground Floor**