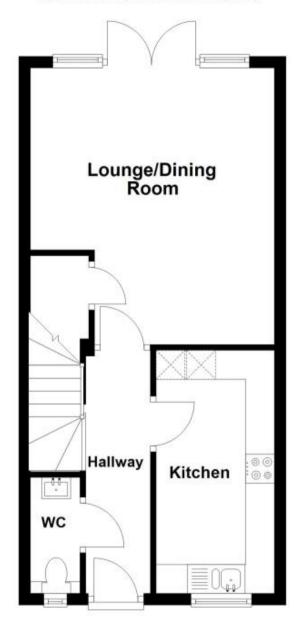

## Accommodation

**Hallway** 4.21m x 1.12m

Downstairs Cloakroom 2.01m x 0.86m

**Kitchen** 3.39m x 2.05m

**Lounge/Diner** 4.79m x 4.29m x 3.37

Landing

**Bedroom 1** 4.30m x 3.39m

Family Bathroom 2.27m x 2.05m

**Bedroom 2** 4.30m x 2.99m x 2.03

**Ground Floor** 

Approx. 41.2 sq. metres (443.2 sq. feet)

First Floor
Approx. 41.0 sq. metres (441.5 sq. feet)

Total area: approx. 82.2 sq. metres (884.7 sq. feet)