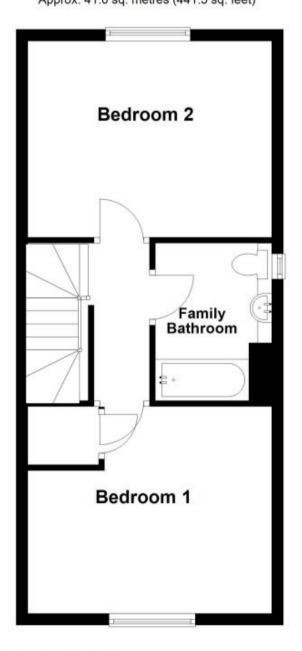

## Accommodation

**Hallway** 4.21m x 1.12m

Downstairs Cloakroom 2.01m x 0.86m

**Kitchen** 3.39m x 2.05m

**Lounge/Diner** 4.79m x 4.29m x 3.37

Landing

**Bedroom 1** 4.30m x 3.39m

Family Bathroom 2.27m x 2.05m

**Bedroom 2** 4.30m x 2.99m x 2.03

**Ground Floor** 

Approx. 41.2 sq. metres (443.2 sq. feet)

First Floor
Approx. 41.0 sq. metres (441.5 sq. feet)

Total area: approx. 82.2 sq. metres (884.7 sq. feet)