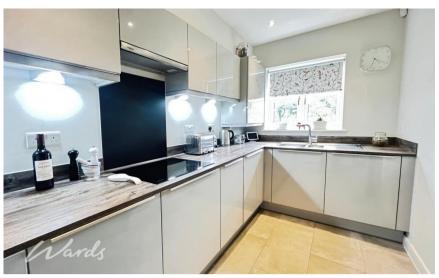

## Accommodation

**Hallway** 4.21m x 1.12m

Downstairs Cloakroom 2.01m x 0.86m

**Kitchen** 3.39m x 2.05m

**Lounge/Diner** 4.79m x 4.29m x 3.37

Landing

**Bedroom 1** 4.30m x 3.39m

Family Bathroom 2.27m x 2.05m