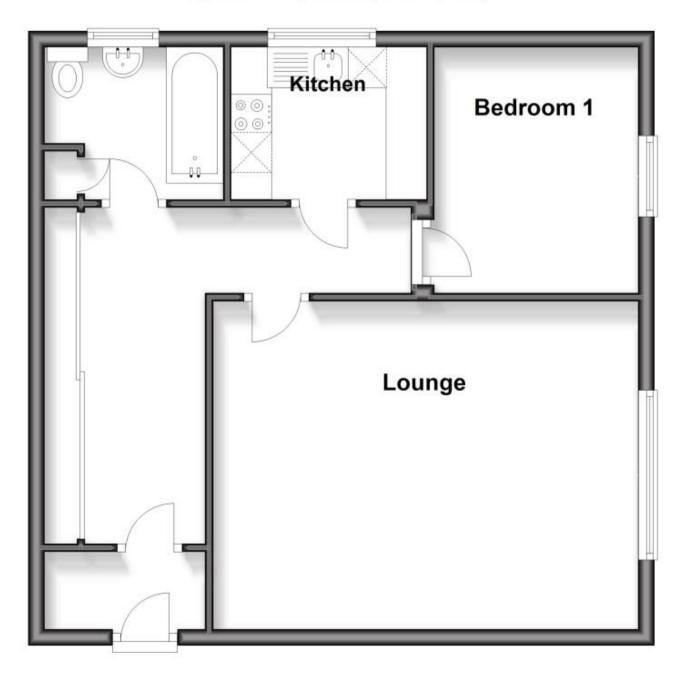

## **Main Features**

One Bedroom Flat No Deposit Option Available Video Walk About Available Communal Roof Terrace Electric Hob & Oven Village Location Communal Hallway & Stairs Entrance Hallway Lounge 5.26x4.05 Bedroom 3.04x2.52 Kitchen 2.26x1.88 Bathroom 2.21x1.88 Communal Roof Terrace

## **Second Floor**

Approx. 52.4 sq. metres (564.5 sq. feet)

Total area: approx. 52.4 sq. metres (564.5 sq. feet)