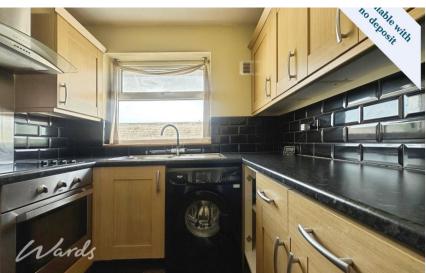

## **Main Features**

One Bedroom Flat No Deposit Option Available Video Walk About Available Communal Roof Terrace Electric Hob & Oven Village Location Communal Hallway & Stairs Entrance Hallway Lounge 5.26x4.05 Bedroom 3.04x2.52 Kitchen 2.26x1.88 Bathroom 2.21x1.88 Communal Roof Terrace