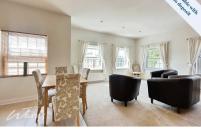

## Accommodation

Communal Entrance & Stairs

**Entrance Hallway** 

Living/Dining Area 4.69x4.62

Kitchen Area 4.04x3.70

Bedroom 1 3.66x3.57

En Suite Shower Room 2.00x1.38

Bedroom 2 4.04x2.59