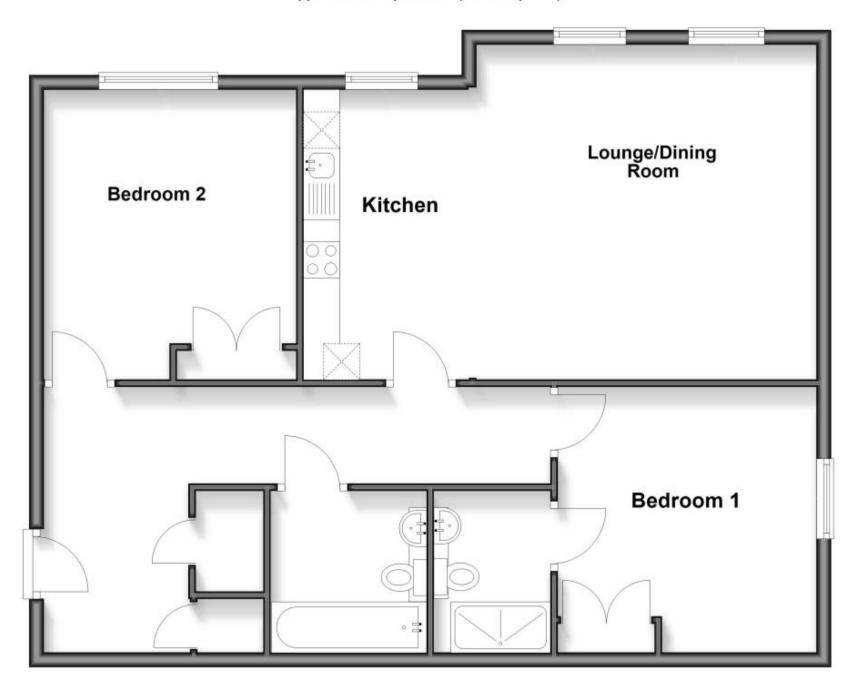

## Accommodation

Communal Entrance & Stairs

**Entrance Hallway** 

Living/Dining Area 4.69x4.62

Kitchen Area 4.04x3.70

Bedroom 1 3.66x3.57

En Suite Shower Room 2.00x1.38

Bedroom 2 4.04x2.59

**Bathroom** 2.00x1.70

Allocated Off Road Parking

Call Maidstone 01622 675064 ■ wardsofkent.co.uk

## **Second Floor**

Approx. 83.8 sq. metres (902.0 sq. feet)

Total area: approx. 83.8 sq. metres (902.0 sq. feet)