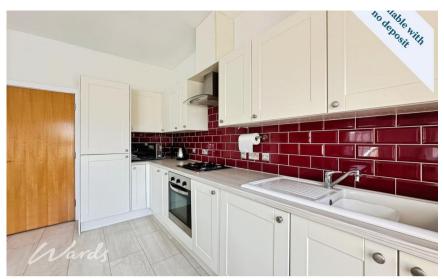

## Accommodation

Communal Entrance & Stairs

**Entrance Hallway** 

Living/Dining Area 4.69x4.62

Kitchen Area 4.04x3.70

Bedroom 1 3.66x3.57

En Suite Shower Room 2.00x1.38

Bedroom 2 4.04x2.59