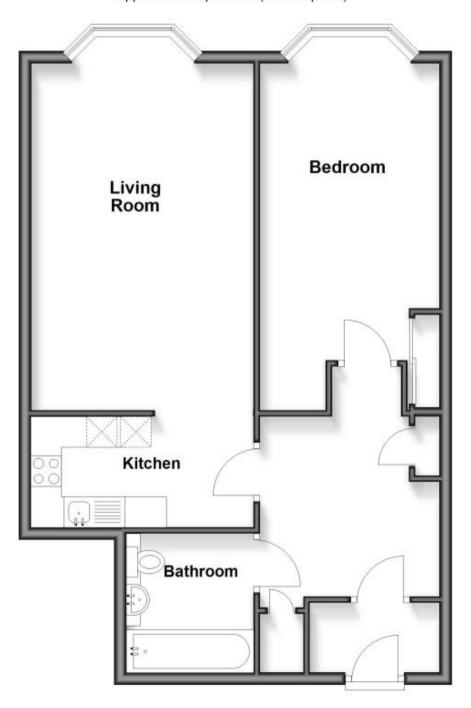

## Accommodation

**Communal Entrance** 

Internal Hallway 2.58m x 2.20m

**Kitchen** 3.69m x 1.81m

**Living/Dining Room** 5.67m x 3.64m

**Bedroom 1** 5.67m x 2.90m

**Bathroom** 2.27m x 1.94m

Allocated Off Road Parking

## **Ground Floor**

Approx. 63.3 sq. metres (681.2 sq. feet)

Total area: approx. 63.3 sq. metres (681.2 sq. feet)