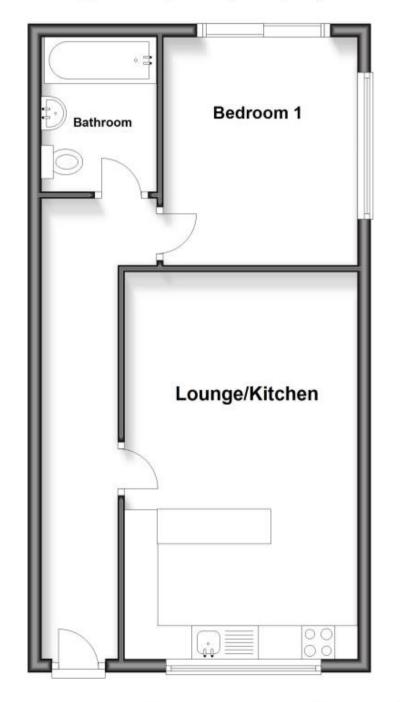

## **Main Features**

Modern Kitchen Video Walk About Available Light & Spacious Throughout Decked Patio Area & Driveway Popular Location Semi-Detached

Entrance Hallway Lounge/Kitchen 5.51 x 3.50 Bathroom 2.14 x 1.79 Bedroom 3.42 x 2.82 Decking Area Shared Driveway

## Ground Floor

Approx. 43.0 sq. metres (462.4 sq. feet)

Total area: approx. 43.0 sq. metres (462.4 sq. feet)