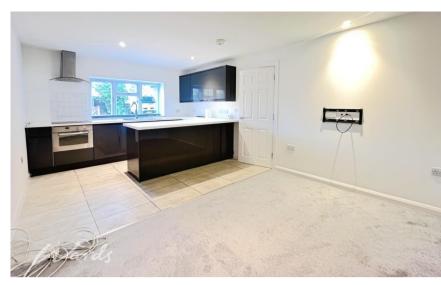

## **Main Features**

Modern Kitchen Video Walk About Available Light & Spacious Throughout Decked Patio Area & Driveway Popular Location Semi-Detached

Entrance Hallway Lounge/Kitchen 5.51 x 3.50 Bathroom 2.14 x 1.79 Bedroom 3.42 x 2.82 Decking Area Shared Driveway