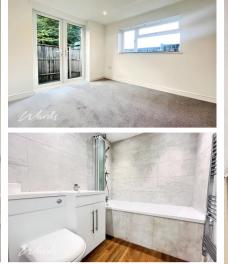

## **Main Features**

Modern Kitchen Video Walk About Available Light & Spacious Throughout Decked Patio Area & Driveway Popular Location Semi-Detached

Entrance Hallway Lounge/Kitchen 5.51 x 3.50 Bathroom 2.14 x 1.79 Bedroom 3.42 x 2.82 Decking Area Shared Driveway