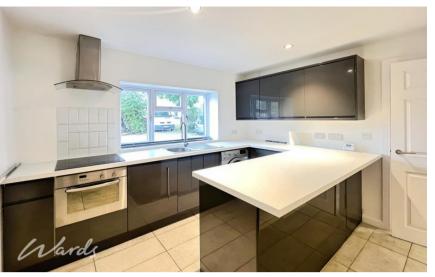

## **Main Features**

Modern Kitchen Video Walk About Available Light & Spacious Throughout Decked Patio Area & Driveway Popular Location Semi-Detached

Entrance Hallway Lounge/Kitchen 5.51 x 3.50 Bathroom 2.14 x 1.79 Bedroom 3.42 x 2.82 Decking Area Shared Driveway