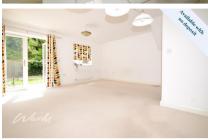

## **Accommodation**

**Entrance Hallway** 

Kitchen/Breakfast Room 4.11x3.05

Living/Dining Room 5.21x4.90

Cloakroom

Stairs & Landing

Bedroom 1 3.90x3.32

En Suite Shower Room 3.32x1.18