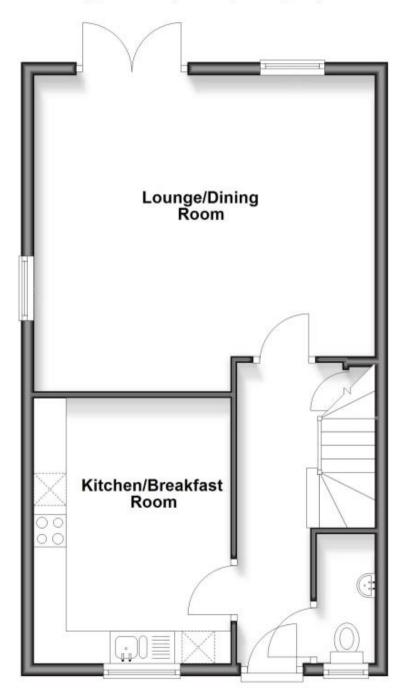

## **Accommodation**

**Entrance Hallway** 

Kitchen/Breakfast Room 4.11x3.05

Living/Dining Room 5.21x4.90

Cloakroom

Stairs & Landing

Bedroom 1 3.90x3.32

En Suite Shower Room 3.32x1.18

**Bedroom 2** 3.50x3.00

Bedroom 3 2.60x2.10

**Bathroom** 3.04x1.84

Garden

Allocated Parking

POTENTIAL:

B(89)

CURRENT

**Ground Floor** 

Approx. 48.8 sq. metres (525.3 sq. feet)

First Floor

Approx. 48.2 sq. metres (518.7 sq. feet)

Total area: approx. 97.0 sq. metres (1044.0 sq. feet)