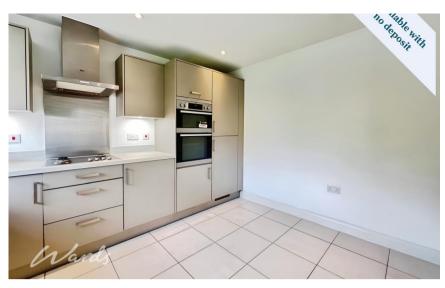

## **Accommodation**

**Entrance Hallway** 

Kitchen/Breakfast Room 4.11x3.05

Living/Dining Room 5.21x4.90

Cloakroom

Stairs & Landing

Bedroom 1 3.90x3.32

En Suite Shower Room 3.32x1.18