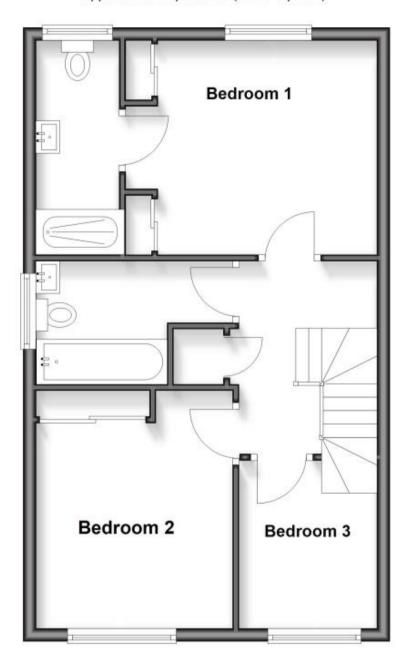

## **Accommodation**

**Entrance Hallway** 

Kitchen/Breakfast Room 4.11x3.05

Living/Dining Room 5.21x4.90

Cloakroom

Stairs & Landing

Bedroom 1 3.90x3.32

En Suite Shower Room 3.32x1.18

**Bedroom 2** 3.50x3.00

Bedroom 3 2.60x2.10

**Bathroom** 3.04x1.84

Garden

Allocated Parking

POTENTIAL:

B(89)

CURRENT

**Ground Floor** 

Approx. 48.8 sq. metres (525.3 sq. feet)

First Floor

Approx. 48.2 sq. metres (518.7 sq. feet)

Total area: approx. 97.0 sq. metres (1044.0 sq. feet)