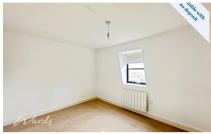

## Accommodation

**Bathroom** 

Communal Hallway & Stairs Lift Lounge/Dining Area 7.87x3.05 Kitchen Area 5.29x3.92 Bedroom 1 4.27x3.06 Bedroom 2 3.06x3.02

Third Floor

Approx. 58.9 sq. metres (634.0 sq. feet)