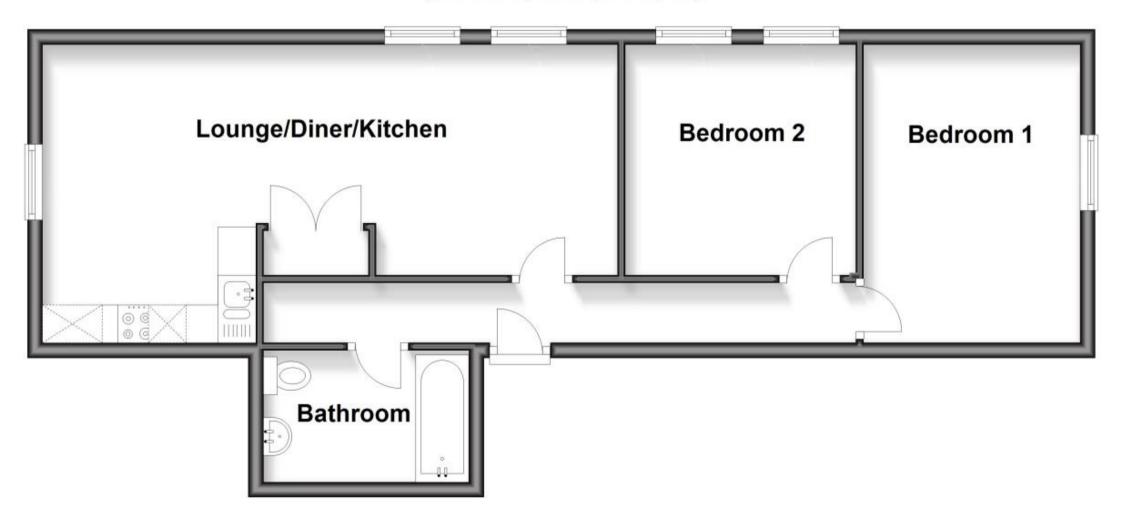

## Accommodation

**Bathroom** 

Communal Hallway & Stairs Lift Lounge/Dining Area 7.87x3.05 Kitchen Area 5.29x3.92 Bedroom 1 4.27x3.06 Bedroom 2 3.06x3.02

Third Floor

Approx. 58.9 sq. metres (634.0 sq. feet)

Total area: approx. 58.9 sq. metres (634.0 sq. feet)