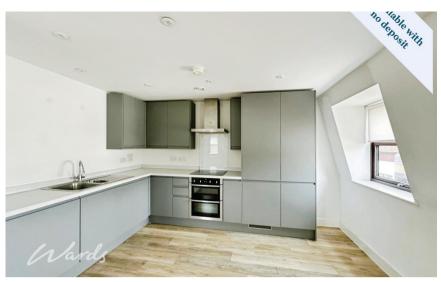

## **Main Features**

Video Walk About Available

No Deposit Option Available

**Kitchen NEF Appliances** 

**Luxury Bathroom** 

Video Entry System, USB & Data Port

**Electric Heating** 

Deposit required is £1,442.31 Maidstone District - Council Tax Band Tax Band C

## Accommodation

**Bathroom** 

Communal Hallway & Stairs Lift Lounge/Dining Area 7.87x3.05 Kitchen Area 5.29x3.92 Bedroom 1 4.27x3.06 Bedroom 2 3.06x3.02

Third Floor

Approx. 58.9 sq. metres (634.0 sq. feet)