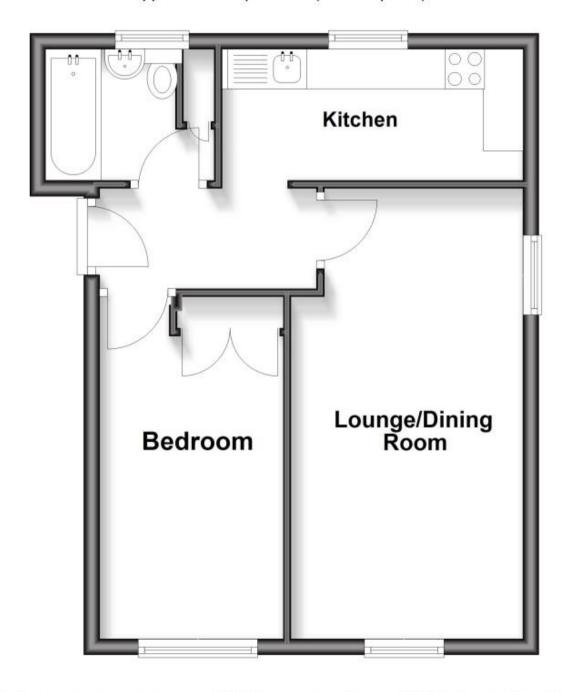

## Accommodation

Communal Hallway & Stairs

**Lounge** 5.67x2.92 **Kitchen** 3.79x1.65

Bedroom 4.42x2.57

Bathroom

**Communal Grounds** 

Two Allocated Off Road Parking Spaces

## **Second Floor**

Approx. 40.7 sq. metres (438.0 sq. feet)

Total area: approx. 40.7 sq. metres (438.0 sq. feet)