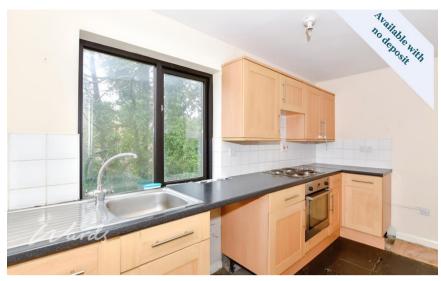

## Accommodation

Communal Hallway & Stairs

**Lounge** 5.67x2.92 **Kitchen** 3.79x1.65

Bedroom 4.42x2.57

Bathroom

**Communal Grounds** 

Two Allocated Off Road Parking Spaces