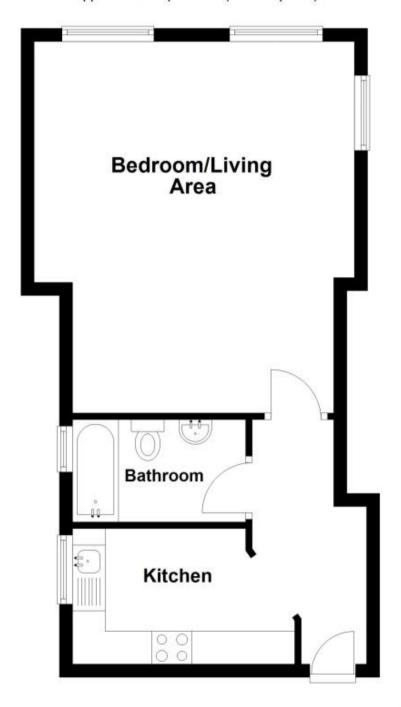

## Accommodation

**Entrance Hall** 

**Kitchen** 3.39m x 2.06m **Bathroom** 2.86m x 1.57m

Bedroom/Living Area 5.66m x 4.53m x 3.24

Deposit required is £1,038.46 Maidstone District - Council Tax Band Tax Band B

## **Ground Floor**

Approx. 42.3 sq. metres (455.0 sq. feet)

Total area: approx. 42.3 sq. metres (455.0 sq. feet)