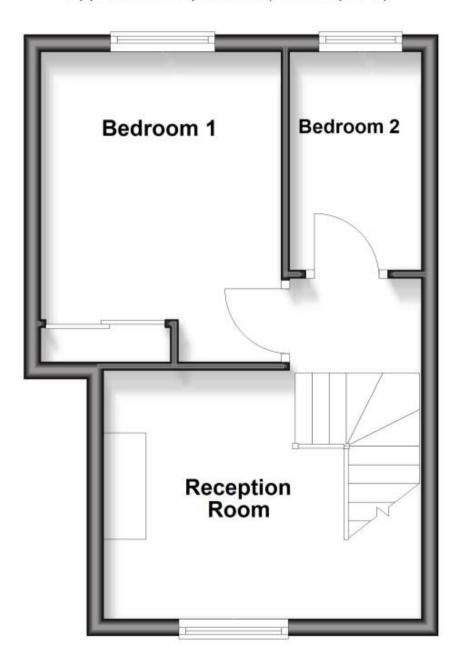

## Accommodation

**Entrance Hall** 

Lounge Area 3.32x2.92

Kitchen 3.65x2.83

**Bathroom** 2.68x1.55

Stairs & Landing

Reception Room Area 3.71x3.32

**Bedroom 1** 3.6x2.83

**Bedroom 2** 3.71x3.32

Garden

**Ground Floor** 

Approx. 29.4 sq. metres (316.4 sq. feet)

**First Floor** 

Approx. 27.6 sq. metres (297.6 sq. feet)

Total area: approx. 57.0 sq. metres (614.0 sq. feet)