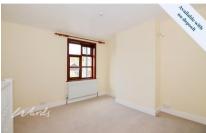

## Accommodation

**Entrance Hall** 

Lounge Area 3.32x2.92

Kitchen 3.65x2.83

**Bathroom** 2.68x1.55

Stairs & Landing

Reception Room Area 3.71x3.32

**Bedroom 1** 3.6x2.83

**Bedroom 2** 3.71x3.32

Garden

**Ground Floor** 

Approx. 29.4 sq. metres (316.4 sq. feet)

**First Floor** 

Approx. 27.6 sq. metres (297.6 sq. feet)

Total area: approx. 57.0 sq. metres (614.0 sq. feet)