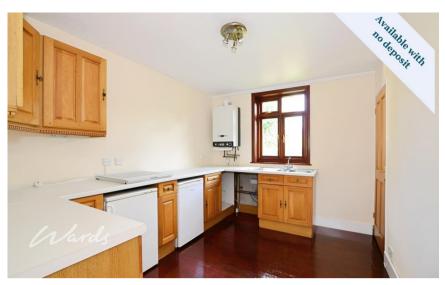

## Accommodation

**Entrance Hall** 

Lounge Area 3.32x2.92

Kitchen 3.65x2.83

**Bathroom** 2.68x1.55

Stairs & Landing

Reception Room Area 3.71x3.32

**Bedroom 1** 3.6x2.83