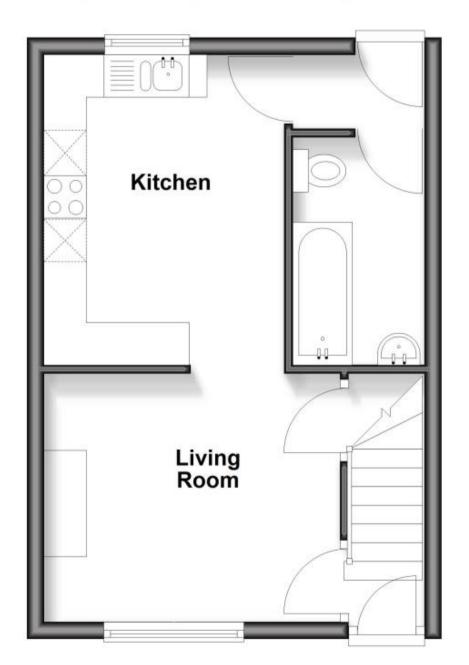

## Accommodation

**Entrance Hall** 

Lounge Area 3.32x2.92

Kitchen 3.65x2.83

**Bathroom** 2.68x1.55

Stairs & Landing

Reception Room Area 3.71x3.32

**Bedroom 1** 3.6x2.83

**Bedroom 2** 3.71x3.32

Garden

**Ground Floor** 

Approx. 29.4 sq. metres (316.4 sq. feet)

**First Floor** 

Approx. 27.6 sq. metres (297.6 sq. feet)

Total area: approx. 57.0 sq. metres (614.0 sq. feet)