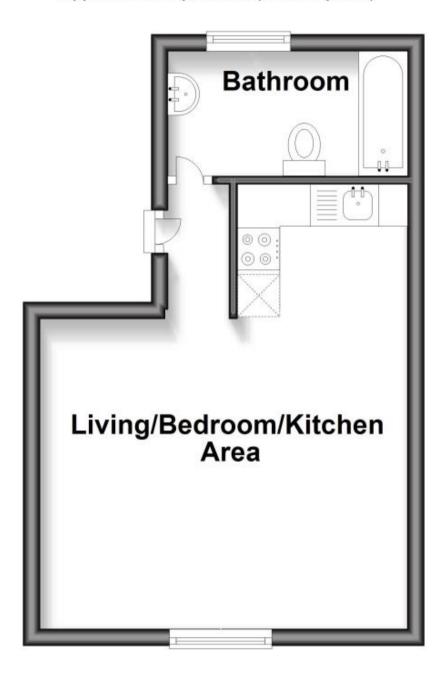

## **Accommodation**

Communal Hallway & Stairs
Entrance Hallway
Living/Bedroom Area 4.36x3.56
Kitchenette 1.74x1.61
Bathroom

## **First Floor**

Approx. 25.2 sq. metres (271.5 sq. feet)

Total area: approx. 25.2 sq. metres (271.5 sq. feet)