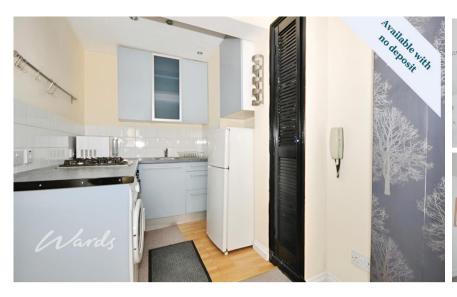

## **Accommodation**

Communal Hallway & Stairs
Entrance Hallway
Living/Bedroom Area 4.36x3.56
Kitchenette 1.74x1.61
Bathroom