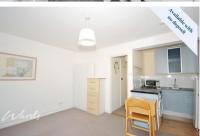

## **Accommodation**

Communal Hallway & Stairs
Entrance Hallway
Living/Bedroom Area 4.36x3.56
Kitchenette 1.74x1.61
Bathroom