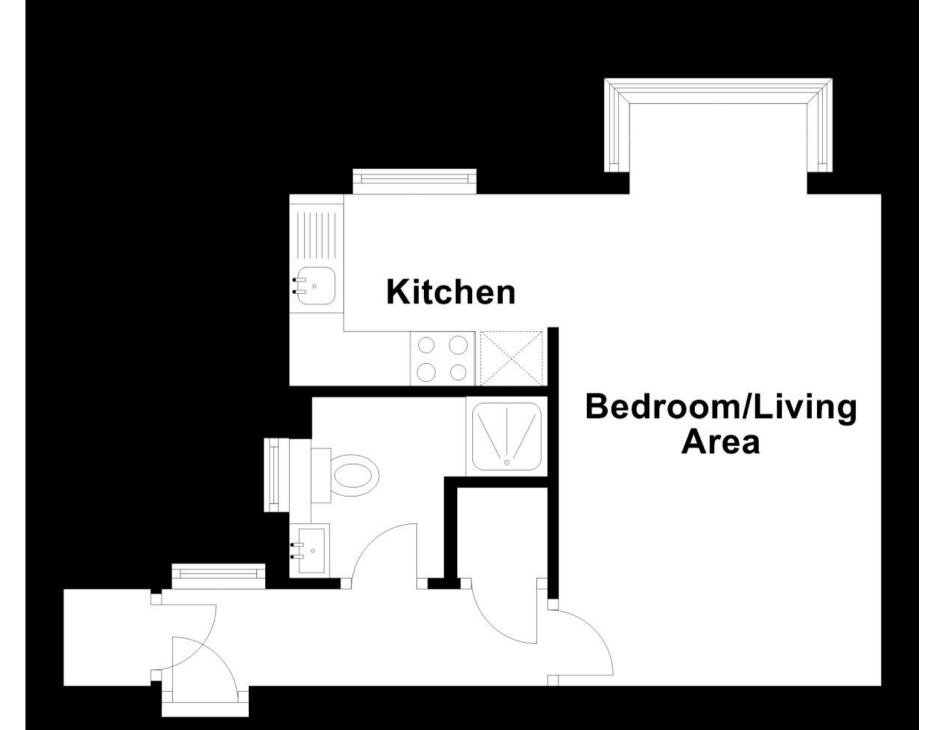

## **Accommodation**

Communal Entrance & Hallway

Internal Hallway

Living/Bedroom Area 4.50x2.95

**Kitchen** 2.36x1.75

Bathroom 2.11x1.68

**Allocated Parking** 

Communal Garden