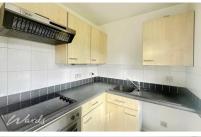

## **Accommodation**

Communal Entrance & Hallway

Internal Hallway

Living/Bedroom Area 4.50x2.95

**Kitchen** 2.36x1.75

Bathroom 2.11x1.68

**Allocated Parking** 

Communal Garden