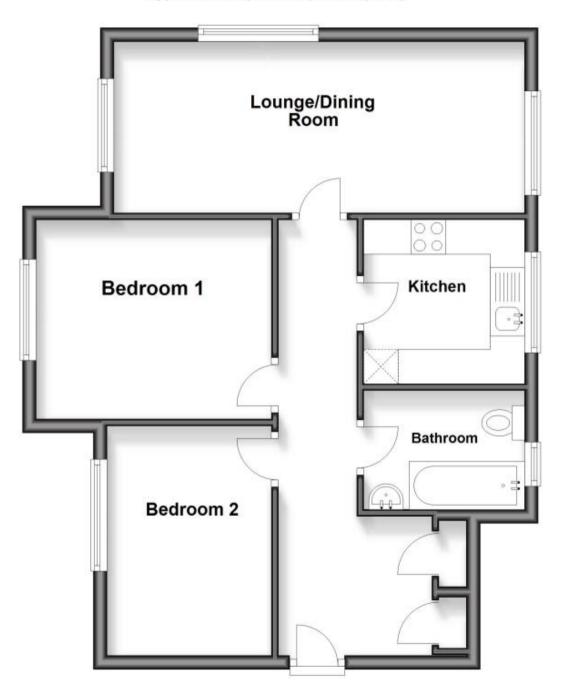

## Accommodation

Communal Entrance & Stairs

Internal Hallway

Lounge/Dining Room 5.85 x 2.49

Kitchen 2.34 x 2.24

**Bathroom** 

Bedroom 1 3.41 x 2.90

Bedroom 2 2.52 x 2.29

## Call Maidstone 01622 675064 ■ wardsofkent.co.uk

**INVESTORS** 

**First Floor** 

Approx. 52.3 sq. metres (563.0 sq. feet)

Total area: approx. 52.3 sq. metres (563.0 sq. feet)