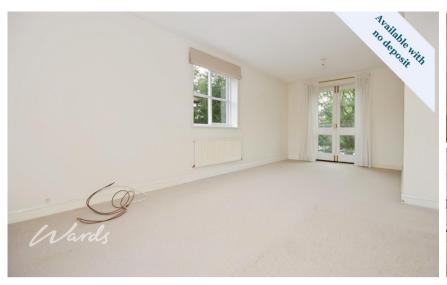

## Accommodation

Communal Entrance & Stairs

Internal Hallway

Lounge/Dining Room 5.85 x 2.49

Kitchen 2.34 x 2.24

**Bathroom** 

Bedroom 1 3.41 x 2.90

Bedroom 2 2.52 x 2.29