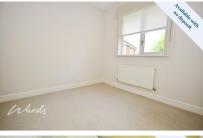

## Accommodation

Communal Entrance & Stairs

Internal Hallway

Lounge/Dining Room 5.85 x 2.49

Kitchen 2.34 x 2.24

**Bathroom** 

Bedroom 1 3.41 x 2.90

Bedroom 2 2.52 x 2.29