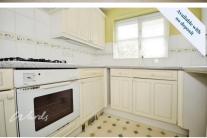

## Accommodation

Communal Entrance & Stairs

Internal Hallway

Lounge/Dining Room 5.85 x 2.49

Kitchen 2.34 x 2.24

**Bathroom** 

Bedroom 1 3.41 x 2.90

Bedroom 2 2.52 x 2.29