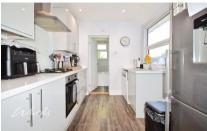

## Accommodation

Hallway

 $\textbf{Living Room} \quad 3.46 \text{m x } 3.28 \text{m}$ 

Dining Area 4.15m x 3.98m

Kitchen 3.00m x 2.41m

**Bathroom** 2.27m x 1.53m

Landing

Bedroom 1 4.14m x 3.63m