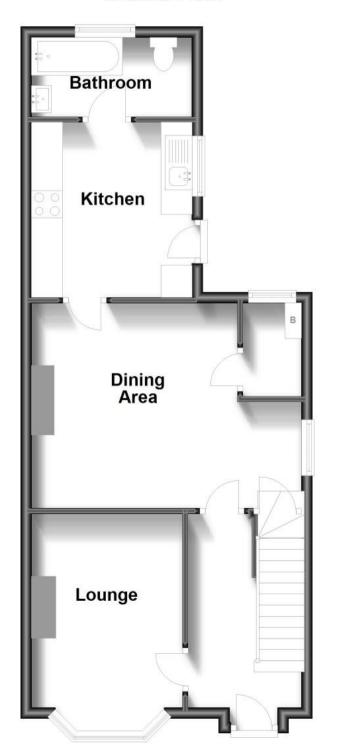

## Accommodation

Hallway

 $\textbf{Living Room} \quad 3.46 \text{m x } 3.28 \text{m}$ 

Dining Area 4.15m x 3.98m

Kitchen 3.00m x 2.41m

**Bathroom** 2.27m x 1.53m

Landing

Bedroom 1 4.14m x 3.63m

## **Ground Floor**

First Floor