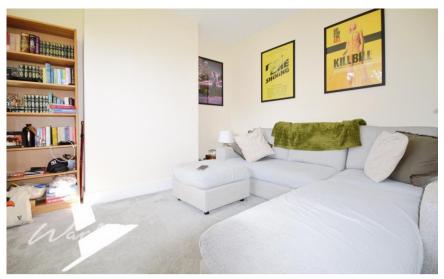

## Accommodation

Hallway

 $\textbf{Living Room} \quad 3.46 \text{m x } 3.28 \text{m}$ 

Dining Area 4.15m x 3.98m

Kitchen 3.00m x 2.41m

**Bathroom** 2.27m x 1.53m

Landing

Bedroom 1 4.14m x 3.63m