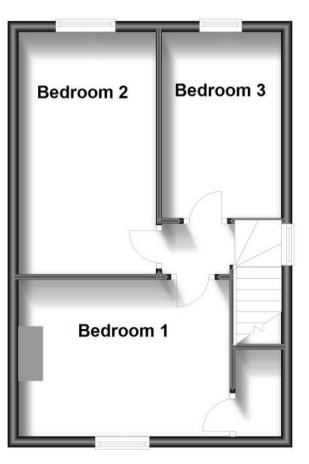

Bedroom 3 3.11m x 2.57m

**Bedroom 2** 4.16m x 2.56m

## **Ground Floor**

First Floor