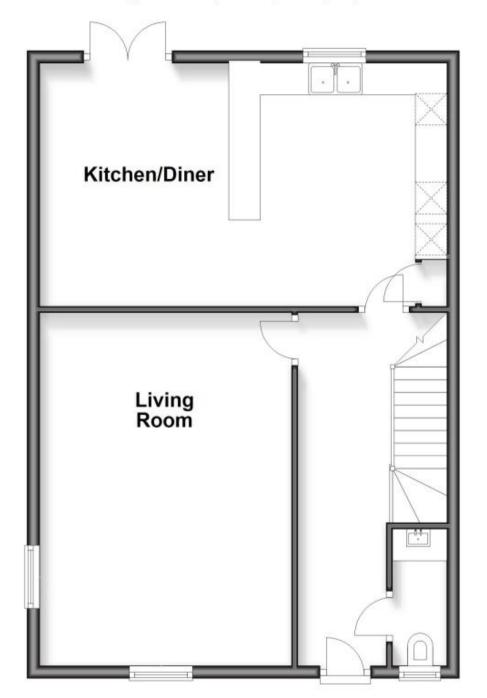

## **Accommodation Entrance Hallway**

Living Room 5.60x4.00

Kitchen/Diner 4.00x3.85

Cloakroom

Stairs & Landing

**Bedroom 1** 3.78x4.00

En Suite Shower Room

**Bedroom 2** 3.32x3.15

## Call Maidstone 01622 675064 ■ wardsofkent.co.uk

CURRENT

POTENTIAL:

**Ground Floor** 

Approx. 61.7 sq. metres (664.1 sq. feet)

**First Floor** 

Approx. 62.1 sq. metres (668.1 sq. feet)

Total area: approx. 123.8 sq. metres (1332.1 sq. feet)