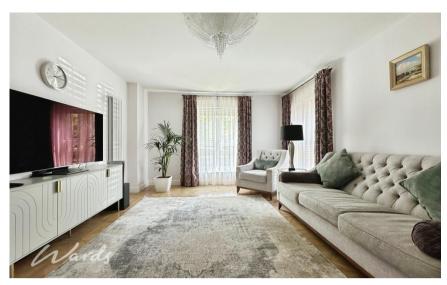

## **Accommodation Entrance Hallway**

Living Room 5.60x4.00

Kitchen/Diner 4.00x3.85

Cloakroom

Stairs & Landing

**Bedroom 1** 3.78x4.00

En Suite Shower Room

**Bedroom 2** 3.32x3.15