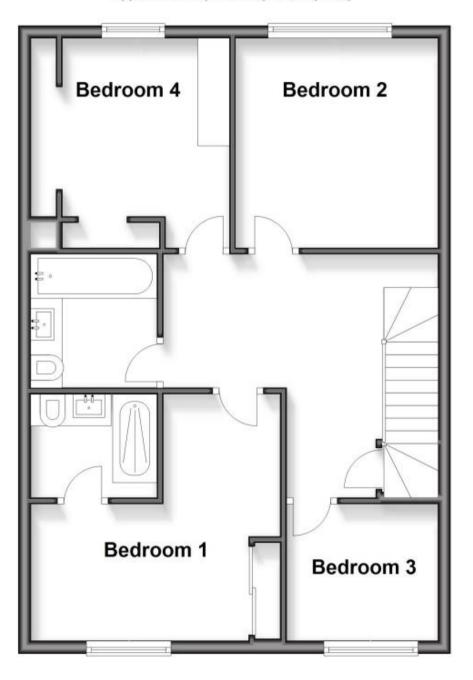

## **Accommodation Entrance Hallway**

Living Room 5.60x4.00

Kitchen/Diner 4.00x3.85

Cloakroom

Stairs & Landing

**Bedroom 1** 3.78x4.00

En Suite Shower Room

**Bedroom 2** 3.32x3.15

**Bedroom 3** 2.61x2.32

Bedroom 4 3.32x3.5

**Double Garage & Driveway** Garden

## Call Maidstone 01622 675064 ■ wardsofkent.co.uk

CURRENT

POTENTIAL:

**Ground Floor** 

Approx. 61.7 sq. metres (664.1 sq. feet)

**First Floor** 

Approx. 62.1 sq. metres (668.1 sq. feet)

Total area: approx. 123.8 sq. metres (1332.1 sq. feet)