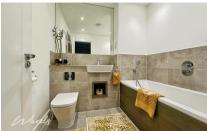

## **Accommodation Entrance Hallway**

Living Room 5.60x4.00

Kitchen/Diner 4.00x3.85

Cloakroom

Stairs & Landing

**Bedroom 1** 3.78x4.00

En Suite Shower Room

**Bedroom 2** 3.32x3.15