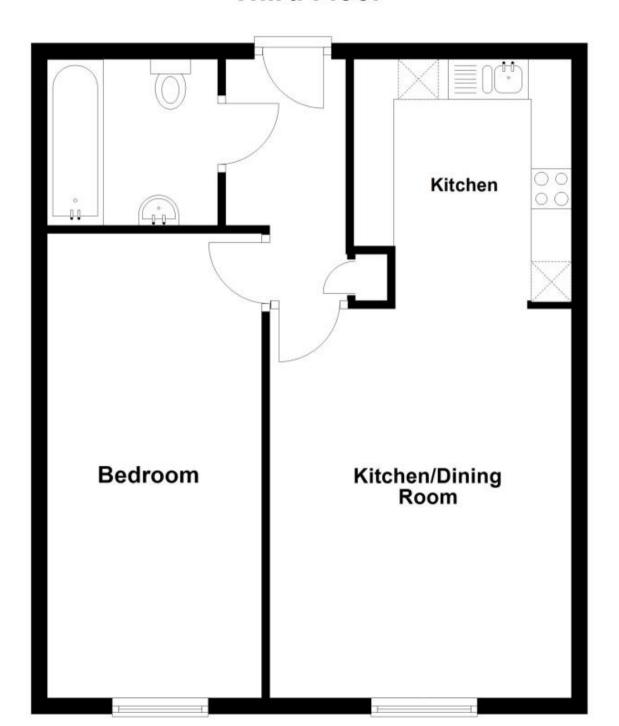

## **Main Features**

**Modern One Bedroom Apartment** 

No Deposit Option Available

Video Walk About Available

Kitchen Appliances

**Two Parking Spaces** 

**Electric Heating** 

Deposit required is £1,153.85 Maidstone District - Council Tax Band Tax Band C

## **Accommodation**

Communal Hallway & Stairs

Internal Hallway

Living/Dining Area 4.86x3.77

**Kitchen** 3.03x2.72

**Bedroom** 5.80x2.68

Bathroom 2.13x2.00

Two Parking Spaces

## **Third Floor**