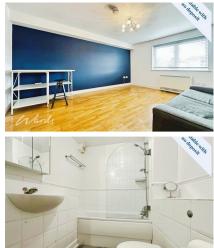

## **Accommodation**

Communal Hallway & Stairs

Internal Hallway

Living/Dining Area 4.86x3.77

**Kitchen** 3.03x2.72

**Bedroom** 5.80x2.68

Bathroom 2.13x2.00

Two Parking Spaces