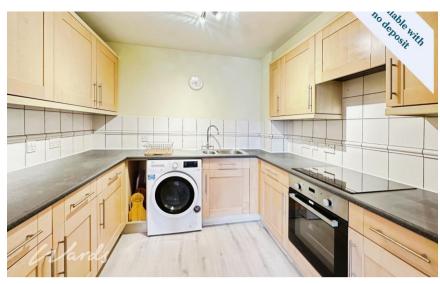

## **Main Features**

**Modern One Bedroom Apartment** 

No Deposit Option Available

Video Walk About Available

Kitchen Appliances

**Two Parking Spaces** 

**Electric Heating** 

Deposit required is £1,153.85 Maidstone District - Council Tax Band Tax Band C

## **Accommodation**

Communal Hallway & Stairs

Internal Hallway

Living/Dining Area 4.86x3.77

**Kitchen** 3.03x2.72

**Bedroom** 5.80x2.68

Bathroom 2.13x2.00

Two Parking Spaces