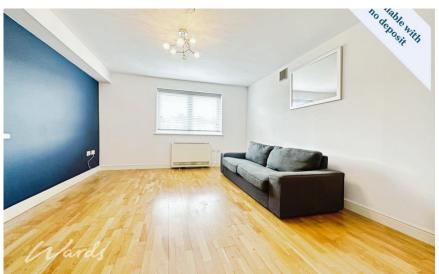

## **Accommodation**

Communal Hallway & Stairs

Internal Hallway

Living/Dining Area 4.86x3.77

**Kitchen** 3.03x2.72

**Bedroom** 5.80x2.68

Bathroom 2.13x2.00

Two Parking Spaces