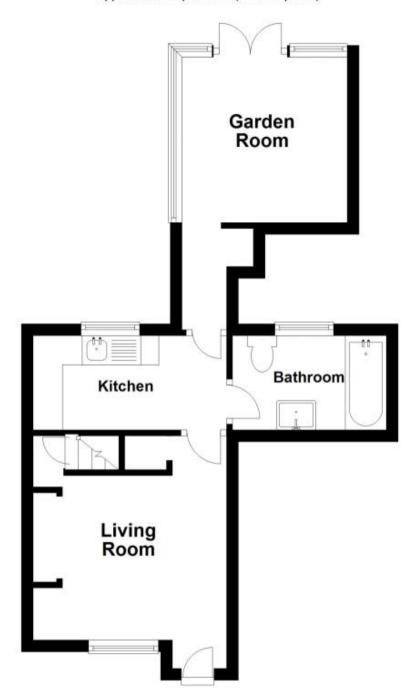

www.gov.uk/private-renting

www.wardsofkent.co.uk/renting/tenancy-fees-individuals/

www.gov.uk/green-deal-energy-saving-measures

Accommodation

Living Room 3.48m x 3.30m

**Kitchen** 4.47m x 1.70m

**Family Bathroom** 

Garden Room 3.74m x 3.25m

Landing

**Bedroom 1** 4.17m x 4.12m

**Bedroom 2** 3.30m x 3.28m

## **Ground Floor**

Approx. 31.5 sq. metres (338.9 sq. feet)

First Floor
Approx. 32.1 sq. metres (345.1 sq. feet)

Total area: approx. 63.5 sq. metres (684.0 sq. feet)