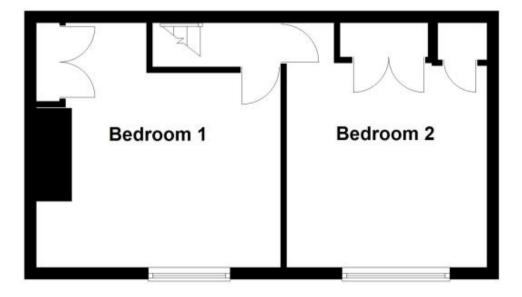

Garden Room 3.74m x 3.25m

Landing

**Bedroom 1** 4.17m x 4.12m

**Bedroom 2** 3.30m x 3.28m

## **Ground Floor**

Approx. 31.5 sq. metres (338.9 sq. feet)

First Floor
Approx. 32.1 sq. metres (345.1 sq. feet)

Total area: approx. 63.5 sq. metres (684.0 sq. feet)