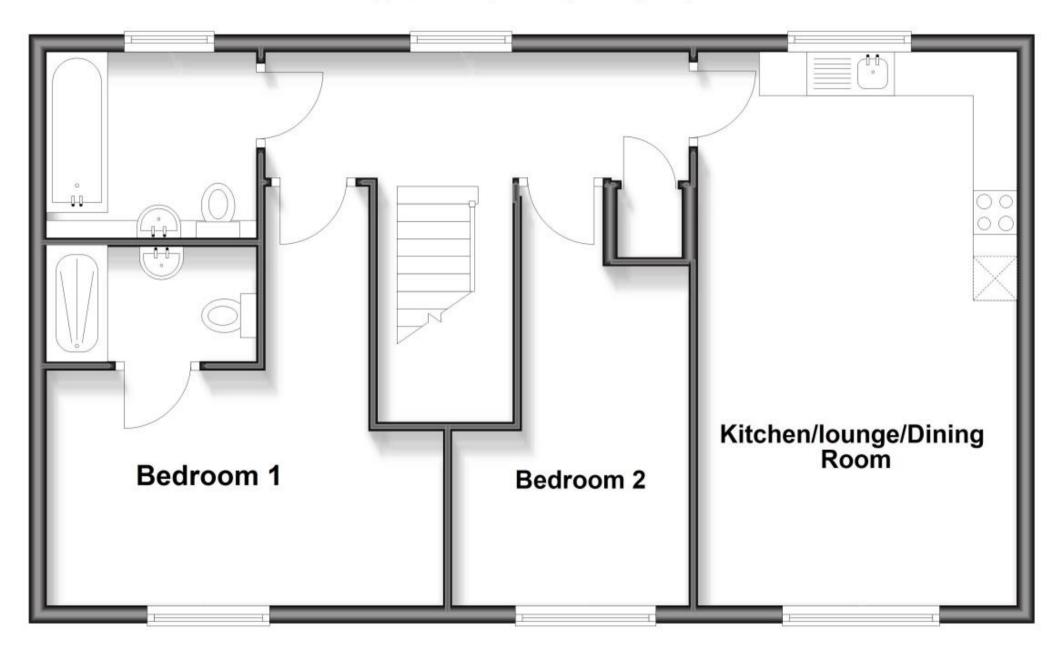

#### Accommodation

Entrance & Stairs To First Floor Lounge/Dining/Kitchen Area 5.93x3.65 Bedroom 1 4.79x3.78 En Suite Shower Room 1.00x1.00 Bedroom 2 4.79x2.46 Bathroom 2.17x2.17 Car Port

## **First Floor**

Approx. 74.9 sq. metres (806.5 sq. feet)

Total area: approx. 74.9 sq. metres (806.5 sq. feet)