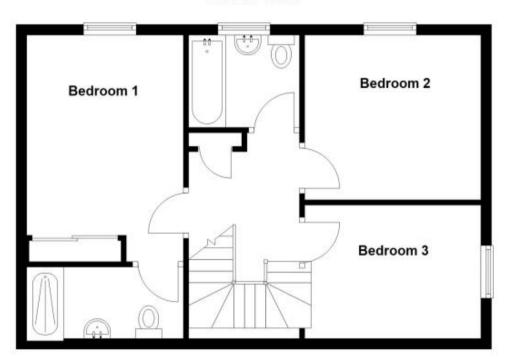

# **Accommodation**

**Entrance Hallway** 

Kitchen/Dining Room 6.65x2.96

Living Room 6.09x2.88

Cloakroom

Stairs & Landing

Bedroom 1 3.80x2.97

En Suite 2.97x1.38

Bedroom 2 3.18x2.68

**Bedroom 3** 3.18x2.68

**Bathroom** 2.10x1.75

Car Port Garden

## First Floor