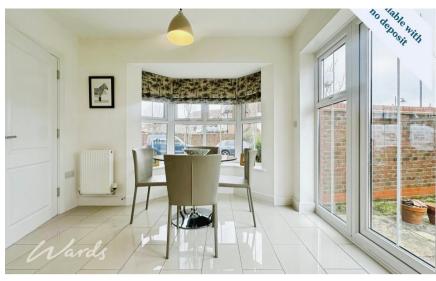

# **Accommodation**

**Entrance Hallway** 

Kitchen/Dining Room 6.65x2.96

Living Room 6.09x2.88

Cloakroom

Stairs & Landing

Bedroom 1 3.80x2.97

En Suite 2.97x1.38