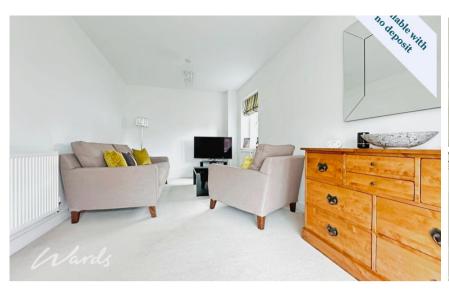

# **Accommodation**

**Entrance Hallway** 

Kitchen/Dining Room 6.65x2.96

Living Room 6.09x2.88

Cloakroom

Stairs & Landing

Bedroom 1 3.80x2.97

En Suite 2.97x1.38