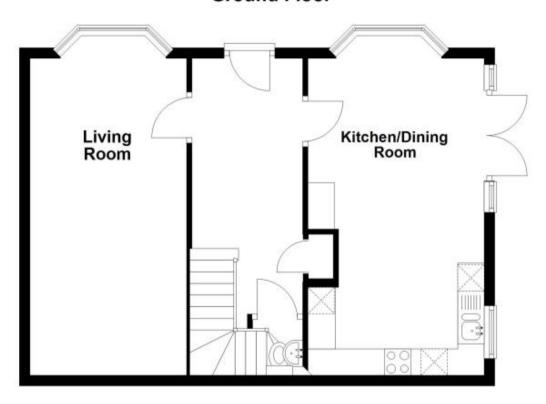

# **Accommodation**

**Entrance Hallway** 

Kitchen/Dining Room 6.65x2.96

Living Room 6.09x2.88

Cloakroom

Stairs & Landing

Bedroom 1 3.80x2.97

En Suite 2.97x1.38

## **Ground Floor**