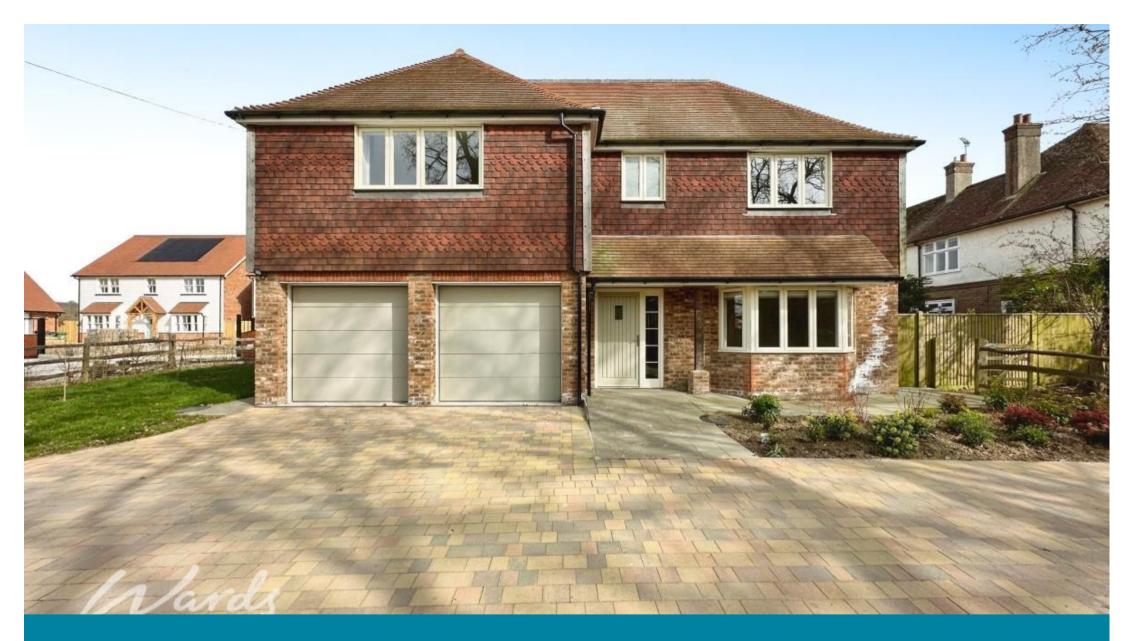

Price £3,250 PCM Fees Apply

**Maidstone Road Sutton** Valence ME17

## **Main Features**

**Large Five Bedroom Detached Home** 

Video Walk About Available

Family Bathroom, Two En Suits, Shower Room

**Two Reception Rooms** 

**Double Garage & Driveway** 

Large Garden

Deposit required is £3,750.00 Maidstone District - Council Tax Band Tax Band G

Driveway Garden

Call Maidstone 01622 675064 ■ wardsofkent.co.uk

POTENTIAL:

CURRENT

Ground Floor Approx. 128.8 sq. metres (1386.3 sq. feet) First Floor Approx. 136.0 sq. metres (1463.4 sq. feet) Bedroom 2 Bedroom 3 Kitchen/Dining Room Bedroom 4 Living Room Utility Room Dressing Room Family Room Bedroom 5 Garage Master Bedroom