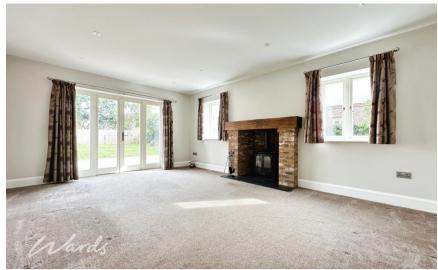

## **Accommodation**

Internal Hallway

Family Room 4.15x3.00

**Living Room** 5.95x4.15

Kitchen/Dining Room 7.77x3.85

Utility Room 3.50x1.60

Shower Room 1.90x1.60

Stairs & Landing