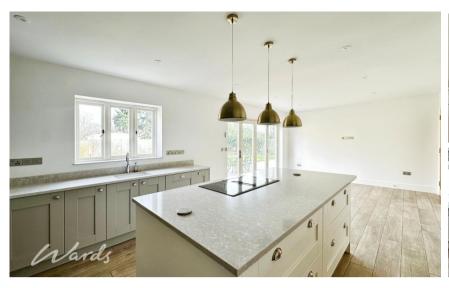

## **Accommodation**

Internal Hallway

Family Room 4.15x3.00

**Living Room** 5.95x4.15

Kitchen/Dining Room 7.77x3.85

Utility Room 3.50x1.60

Shower Room 1.90x1.60

Stairs & Landing