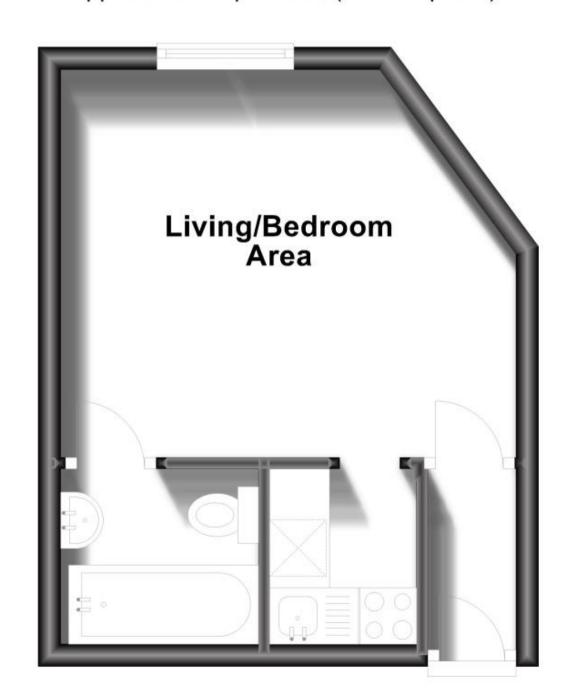

## **Accommodation**

Communal Entrance Internal Hallway

Living/Bedroom Area 3.43x2.80

**Kitchen** 1.55x1.30

**Bathroom** 1.75x1.55

Unallocated Off Road Parking

## **Ground Floor**

Approx. 19.5 sq. metres (209.8 sq. feet)