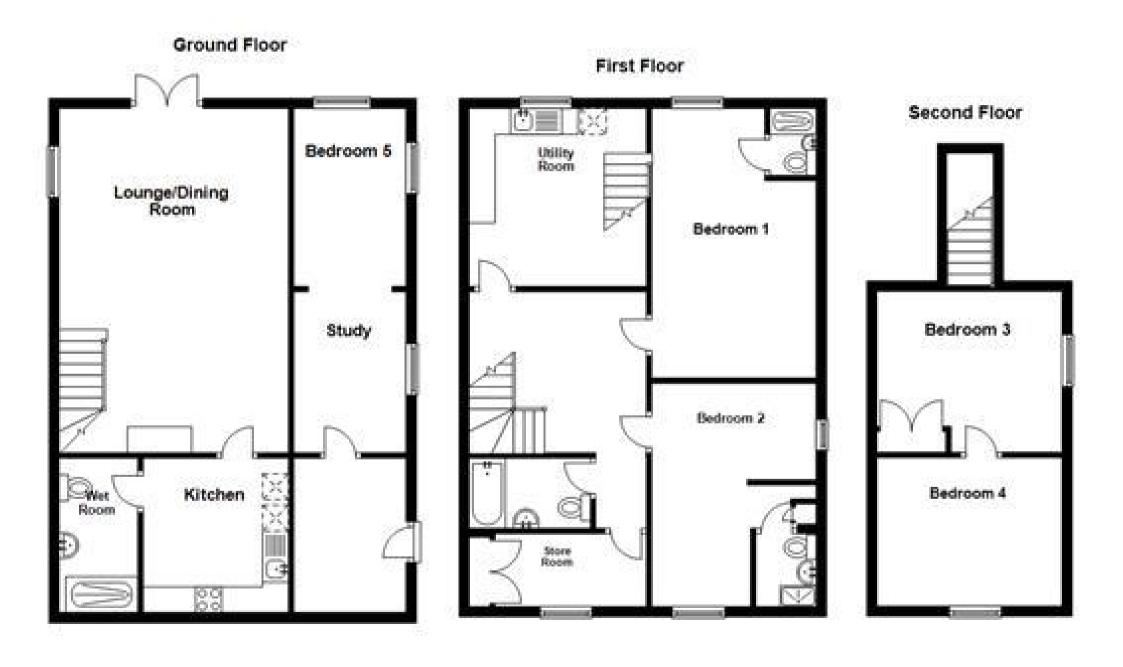

## Accommodation

Living/Dining Room 6.67x4.45 Study 3.22x2.18 Bedroom 5 3.45x2.18 Kitchen 3.00x2.82 Wet Room Stairs & 1st Landing Bedroom 1 4.51x3.77 Bedroom 2 6.40x1.3.77 Utility Room 3.50x3.46 Bathroom 2.56x1.80 Storage Room 1.79x1.50 Stairs & 2nd Landing Bedroom 3 4.64x3.34 Bedroom 4 4.67x3.34 Driveway