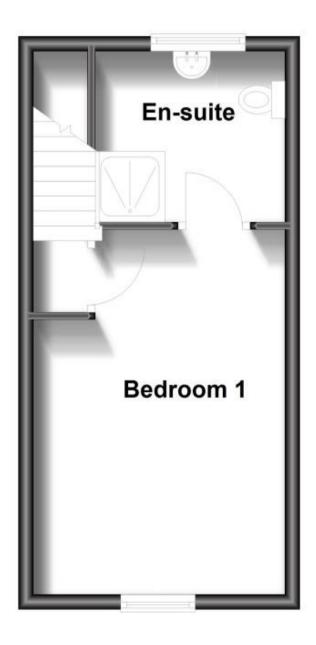

Stairs & 2nd Landing

**Bedroom 1** 4.26x3.40

En Suite 2.60x2.00

Allocated Parking Rear Garden

# **Second Floor**

Approx. 24.2 sq. metres (260.2 sq. feet)