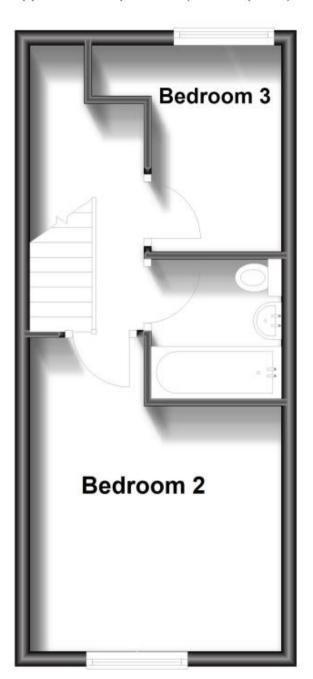

### Accommodation

**Entrance Porch** 

**Kitchen** 3.04x1.53

Living/Dining Room 5.00x3.50

Cloakroom 1.77x0.85

Stairs & 1st Landing

**Bedroom 2** 4.50x3.40

Bedroom 3 1.75x1.70

Stairs & 2nd Landing

**Bedroom 1** 4.26x3.40

En Suite 2.60x2.00

Allocated Parking Rear Garden

# **Ground Floor**

Approx. 26.8 sq. metres (288.0 sq. feet)

**First Floor** 

Approx. 27.5 sq. metres (296.2 sq. feet)