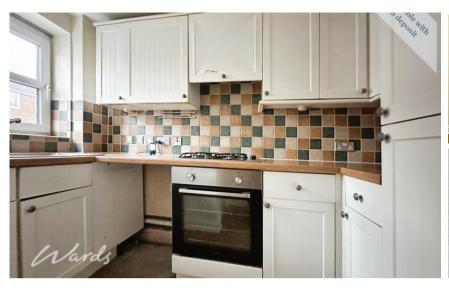

### Accommodation

**Entrance Porch** 

**Kitchen** 3.04x1.53

Living/Dining Room 5.00x3.50

Cloakroom 1.77x0.85

Stairs & 1st Landing

**Bedroom 2** 4.50x3.40

Bedroom 3 1.75x1.70