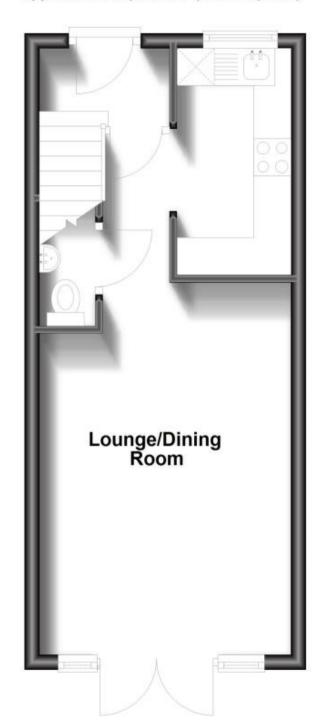

### Accommodation

**Entrance Porch** 

**Kitchen** 3.04x1.53

Living/Dining Room 5.00x3.50

Cloakroom 1.77x0.85

Stairs & 1st Landing

**Bedroom 2** 4.50x3.40

Bedroom 3 1.75x1.70

# **Ground Floor**

Approx. 26.8 sq. metres (288.0 sq. feet)

**First Floor** 

Approx. 27.5 sq. metres (296.2 sq. feet)