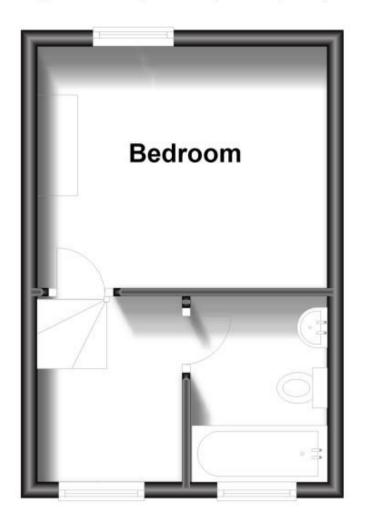

## Accommodation

**Entrance Porch** 

Lounge 3.30x3.00

Dining Room 3.30x2.00

Kitchen 3.30x2.00

Stairs & Landing

**Bedroom** 3.30x3.00 **Bathroom** 2.70x1.70 Rear & Front Garden

Call Maidstone 01622 675064 ■ wardsofkent.co.uk

## **Ground Floor**

Approx. 24.0 sq. metres (258.3 sq. feet)

First Floor

Approx. 19.4 sq. metres (209.2 sq. feet)