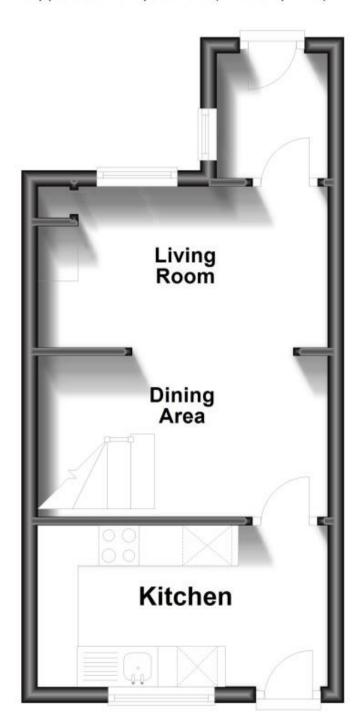

## Accommodation

**Entrance Porch** 

Lounge 3.30x3.00

Dining Room 3.30x2.00

Kitchen 3.30x2.00

Stairs & Landing

**Bedroom** 3.30x3.00 **Bathroom** 2.70x1.70 Rear & Front Garden

Call Maidstone 01622 675064 ■ wardsofkent.co.uk

## **Ground Floor**

Approx. 24.0 sq. metres (258.3 sq. feet)

First Floor

Approx. 19.4 sq. metres (209.2 sq. feet)