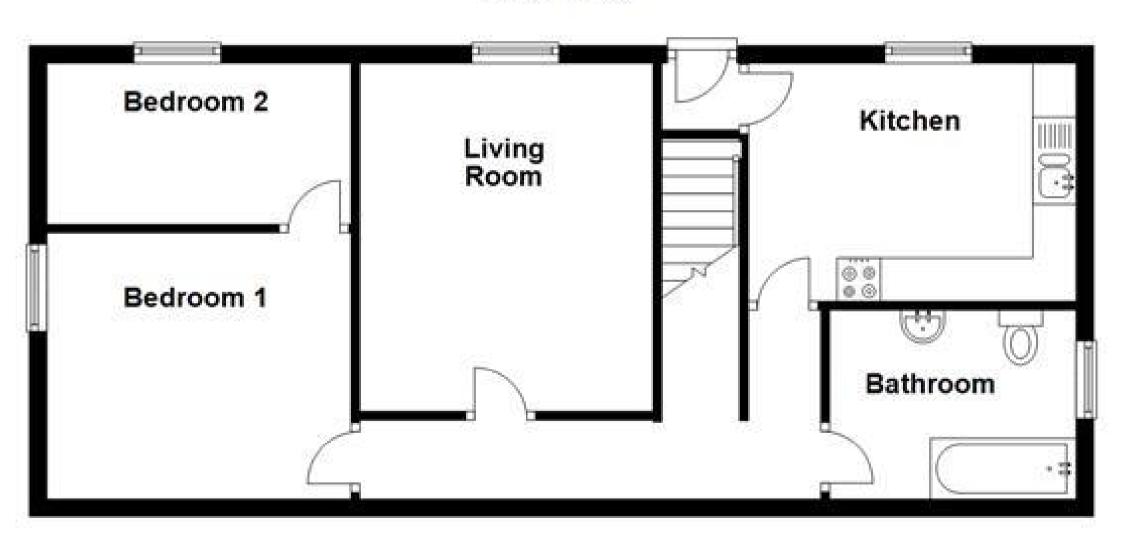

## Accommodation

Stairs & Landing

Lounge 4.00x3.50

Kitchen 3.77x2.74

**Bedroom 1** 3.50x3.15

**Bedroom 2** 3.50x1.85

**Bathroom** 

Allocated Off Road Parking