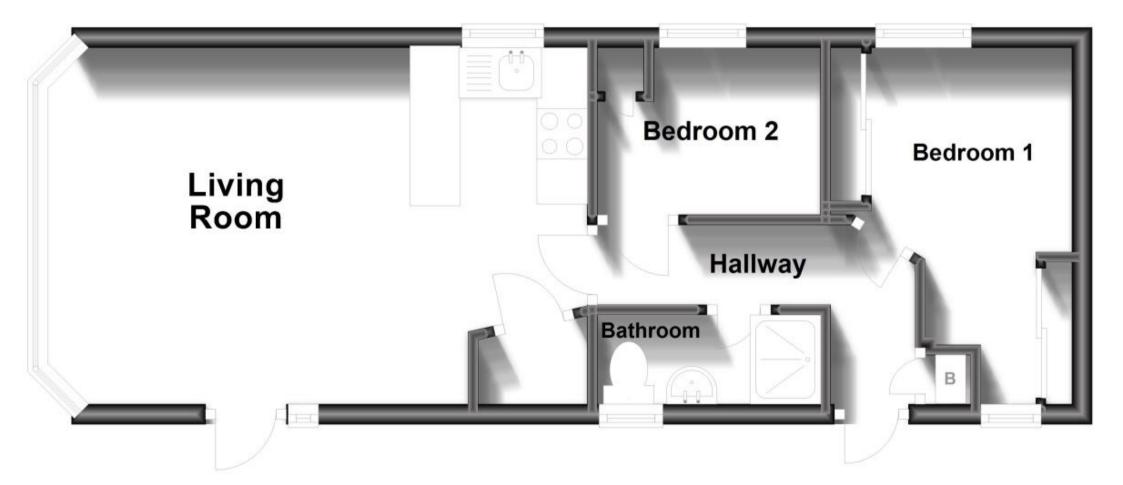

nting this property. For clarifcation, we wish to inform the prospective tenant that we have prepared these details as a general guide. The agent has not carried out a detailed survey nor tested the services, appliances, or specific fittings (unless otherwise stated), and no warranty can be given as to their condition. All room measurements are taken at floor level. We strongly recommend that all the information which we provide about the property is verified by yourself and your advisers. The contents of this publication are © Wards is a trading name of Arun Estates Limited Registered in England No. 2597669

### Accommodation

Kitchen/Living/Dining Area Bedroom 1 Bedroom 2 Bathroom Driveway Parking



The Prope



POTENTIAL:

## **Ground Floor**

Approx. 34.8 sq. metres (375.0 sq. feet)