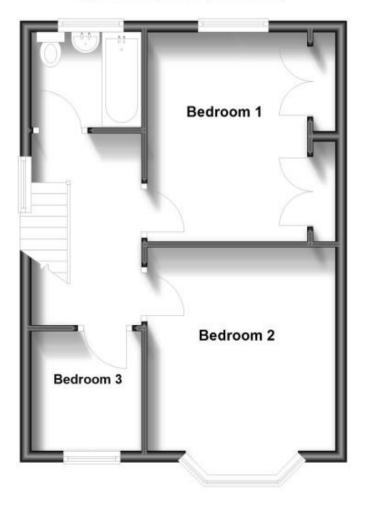

**Bedroom 2** 3.70x3.36

Bedroom 3 2.13x2.00

**Bathroom** 1.97x1.70

Garden

Driveway

## **Ground Floor**

Approx. 61.7 sq. metres (663.9 sq. feet)

First Floor
Approx. 40.7 sq. metres (438.4 sq. feet)