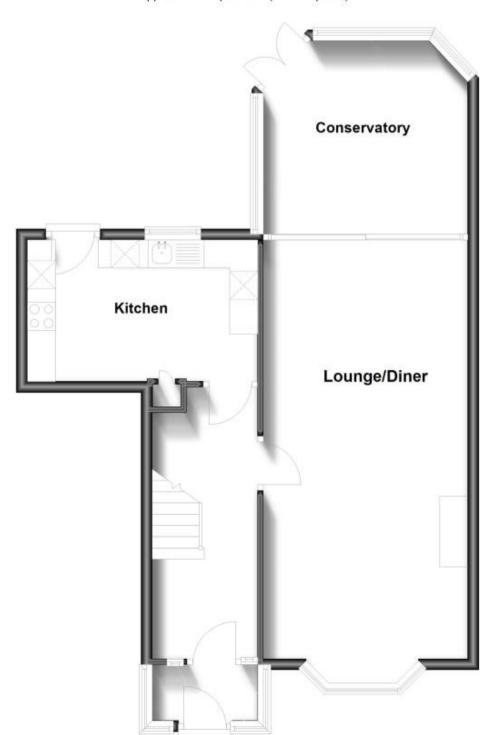

## Accommodation

**Entrance Porch** 

**Entrance Hallway** 

Living/Dining Room 7.45x3.60

Conservatory 3.60x3.44

**Kitchen** 4.10x2.52

Stairs & Landing

Bedroom 1 3.73x3.36

## **Ground Floor**

Approx. 61.7 sq. metres (663.9 sq. feet)

First Floor
Approx. 40.7 sq. metres (438.4 sq. feet)