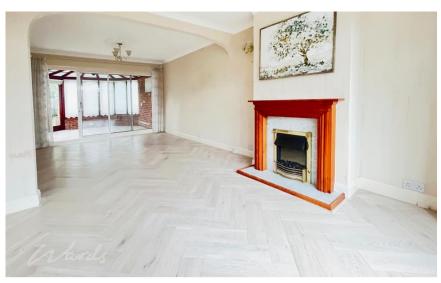

## Accommodation

**Entrance Porch** 

**Entrance Hallway** 

Living/Dining Room 7.45x3.60

Conservatory 3.60x3.44

**Kitchen** 4.10x2.52

Stairs & Landing

Bedroom 1 3.73x3.36