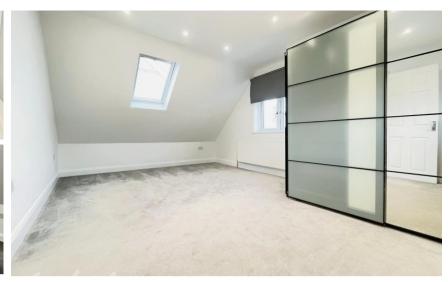

## **Accommodation**

Porch

Kitchen/Living room 7.58 x 6.06

**Utility Room** 1.42 x 1.03

**Downstairs Bathroom** 1.707 x 1.36

Landing & Stairs

Family Bathroom 2.45 x 1.36

**Bedroom 1** 5.37 x 3.73 **Bedroom 2** 3.73 x 2.97