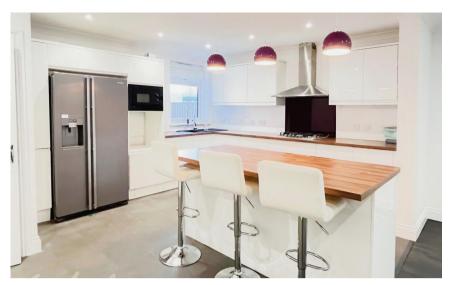

## **Accommodation**

Porch

Kitchen/Living room 7.58 x 6.06

**Utility Room** 1.42 x 1.03

**Downstairs Bathroom** 1.707 x 1.36

Landing & Stairs

Family Bathroom 2.45 x 1.36

**Bedroom 1** 5.37 x 3.73 **Bedroom 2** 3.73 x 2.97