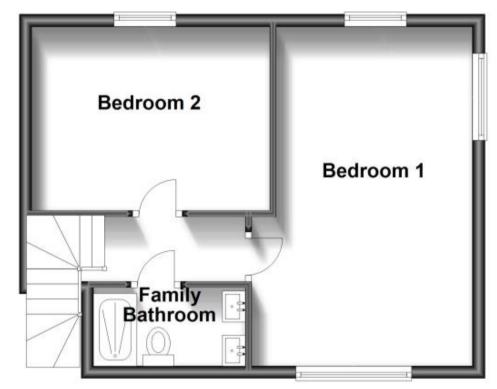

## **Accommodation**

Porch

Kitchen/Living room 7.58 x 6.06

**Utility Room** 1.42 x 1.03

**Downstairs Bathroom** 1.707 x 1.36

Landing & Stairs

Family Bathroom 2.45 x 1.36

**Bedroom 1** 5.37 x 3.73 **Bedroom 2** 3.73 x 2.97