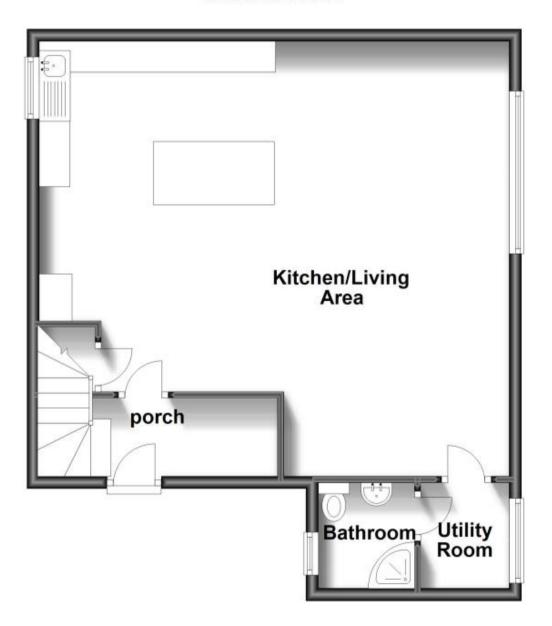

## **Accommodation**

Porch

Kitchen/Living room 7.58 x 6.06

**Utility Room** 1.42 x 1.03

**Downstairs Bathroom** 1.707 x 1.36

Landing & Stairs

Family Bathroom 2.45 x 1.36

**Bedroom 1** 5.37 x 3.73 **Bedroom 2** 3.73 x 2.97

## **Ground Floor**