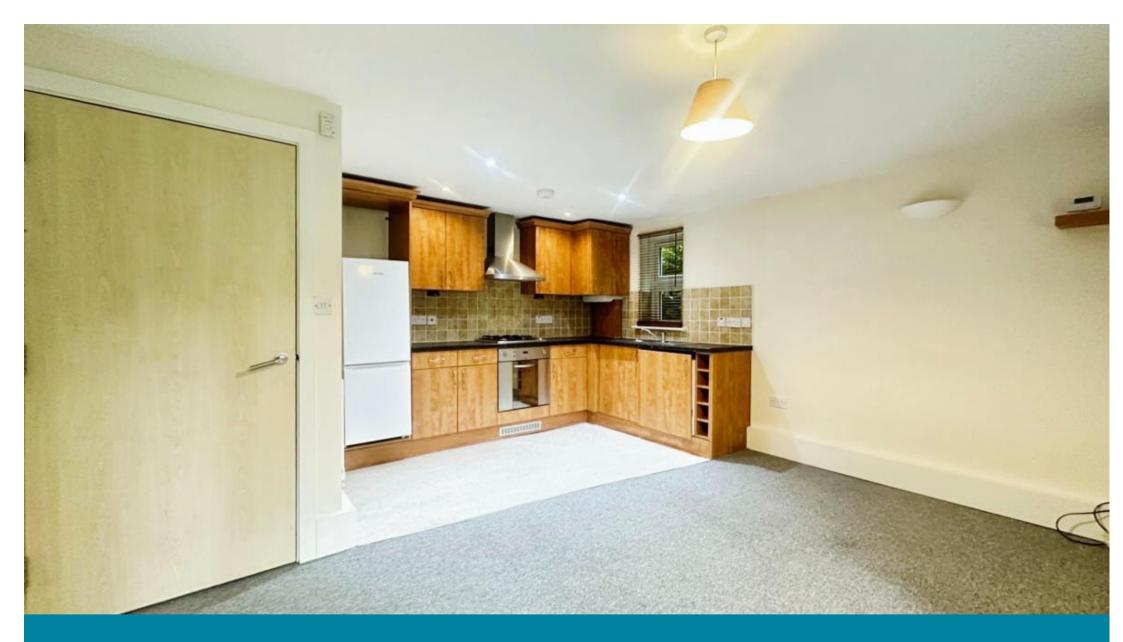

## **Main Features**

- Two Bedroom Apartment
- Ground Floor
- Kitchen Appliances
- New En Suite Shower
- Allocated Off Road Parking
- Gas Central Heating

Deposit required is £1,326.92 Maidstone District - Council Tax Band Tax Band C

## **Accommodation**

Communal Entrance Internal Hallway

Kitchen/Living Area 4.47x3.78

**Bedroom 1** 3.40x3.00

En Suite Shower Room 3.00x1.00

**Bedroom 2** 3.00x2.07 **Bathroom** 3.00x1.77

Allocated Off Road Parking