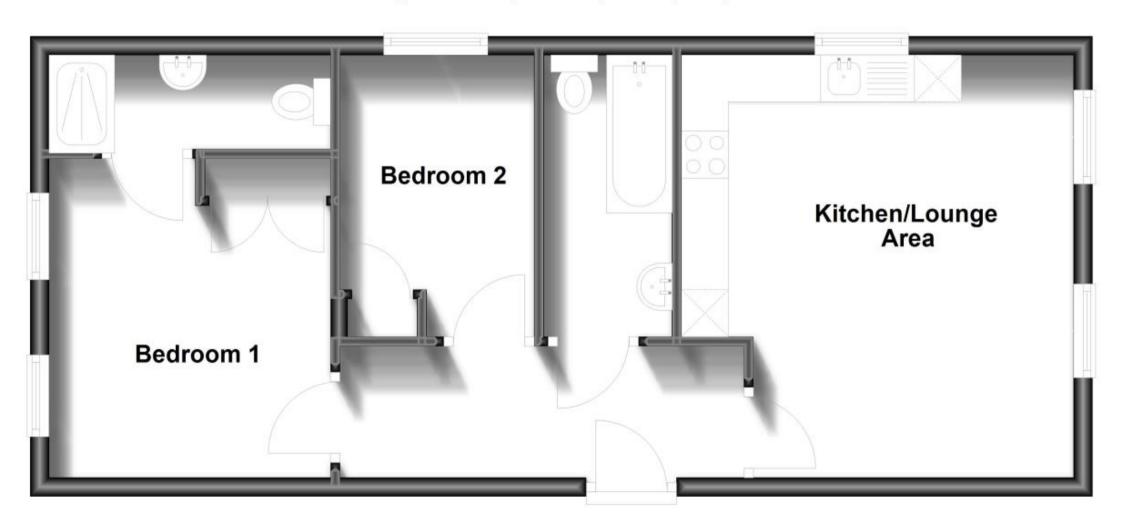

## **Accommodation**

Communal Entrance Internal Hallway

Kitchen/Living Area 4.47x3.78

**Bedroom 1** 3.40x3.00

En Suite Shower Room 3.00x1.00

**Bedroom 2** 3.00x2.07 **Bathroom** 3.00x1.77

Allocated Off Road Parking

## **Ground Floor**

Approx. 49.4 sq. metres (532.2 sq. feet)