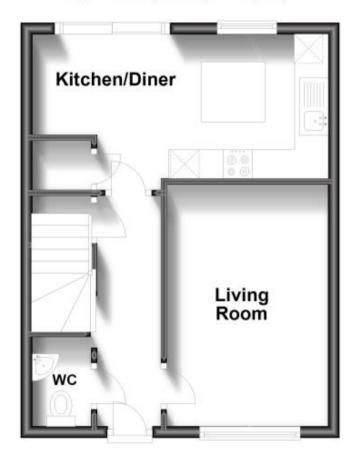

### **Accommodation**

Hallway

Living Room 4.70m x 3.50m

WC

Kitchen/Diner 5.64m x 3.50m

Landing

Bedroom 4 2.80m x 2.30m

**Bedroom 2** 4.68m x 3.46m

## **Ground Floor**

Approx. 35.1 sq. metres (377.9 sq. feet)

First Floor
Approx. 31.8 sq. metres (342.5 sq. feet)