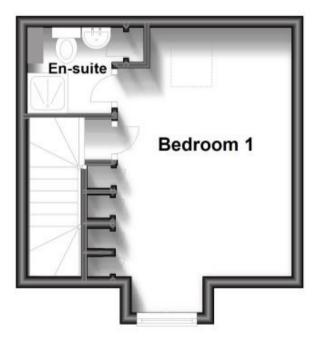

**Bedroom 3** 3.60m x 3.44m

Family Bathroom 2.45m x 1.80m

**Bedroom 1** 5.48m x 3.98m

En-suite

# Second Floor

Approx. 20.7 sq. metres (222.7 sq. feet)