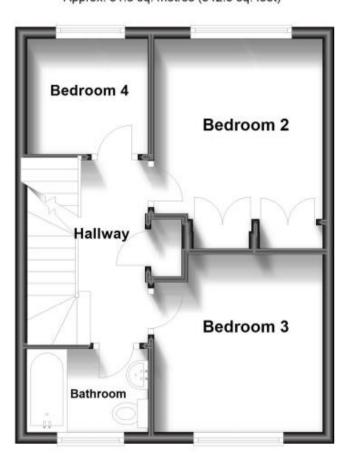

### **Accommodation**

Hallway

Living Room 4.70m x 3.50m

WC

Kitchen/Diner 5.64m x 3.50m

Landing

Bedroom 4 2.80m x 2.30m

**Bedroom 2** 4.68m x 3.46m

**Bedroom 3** 3.60m x 3.44m

Family Bathroom 2.45m x 1.80m

**Bedroom 1** 5.48m x 3.98m

En-suite

## **Ground Floor**

Approx. 35.1 sq. metres (377.9 sq. feet)

First Floor
Approx. 31.8 sq. metres (342.5 sq. feet)