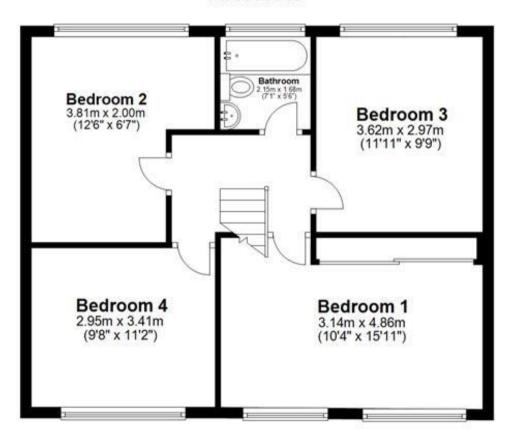

**Bedroom 3** 3.81x3.16

**Bedroom 4** 3.62x2.97

**Bathroom** 2.15x1.68

Garage & Driveway
Garden

Call Maidstone 01622 675064 ■ wardsofkent.co.uk

POTENTIAL:

CURRENT:

## First Floor