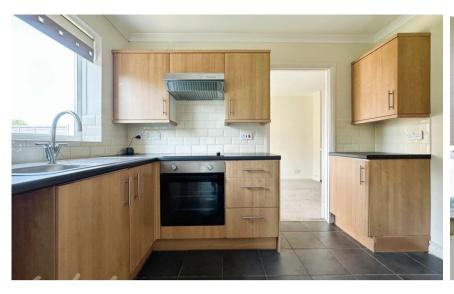

## Accommodation

**Entrance Porch** 

**Living Room** 7.30x4.80

**Kitchen** 3.35x2.20

Dining Room 3.40x2.09

Stairs & Landing

Bedroom 1 4.75x3.17

**Bedroom 2** 3.43x2.96