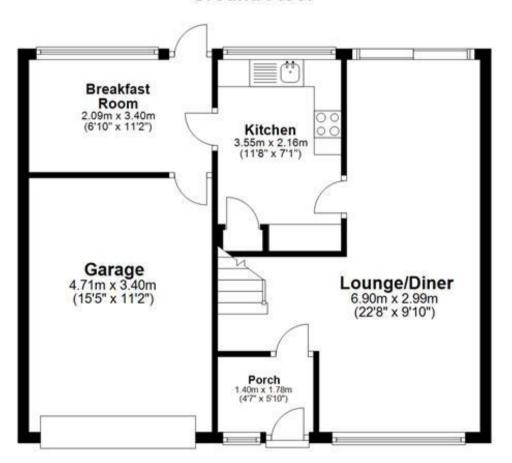

## Accommodation

**Entrance Porch** 

**Living Room** 7.30x4.80

**Kitchen** 3.35x2.20

Dining Room 3.40x2.09

Stairs & Landing

Bedroom 1 4.75x3.17

**Bedroom 2** 3.43x2.96

## **Ground Floor**