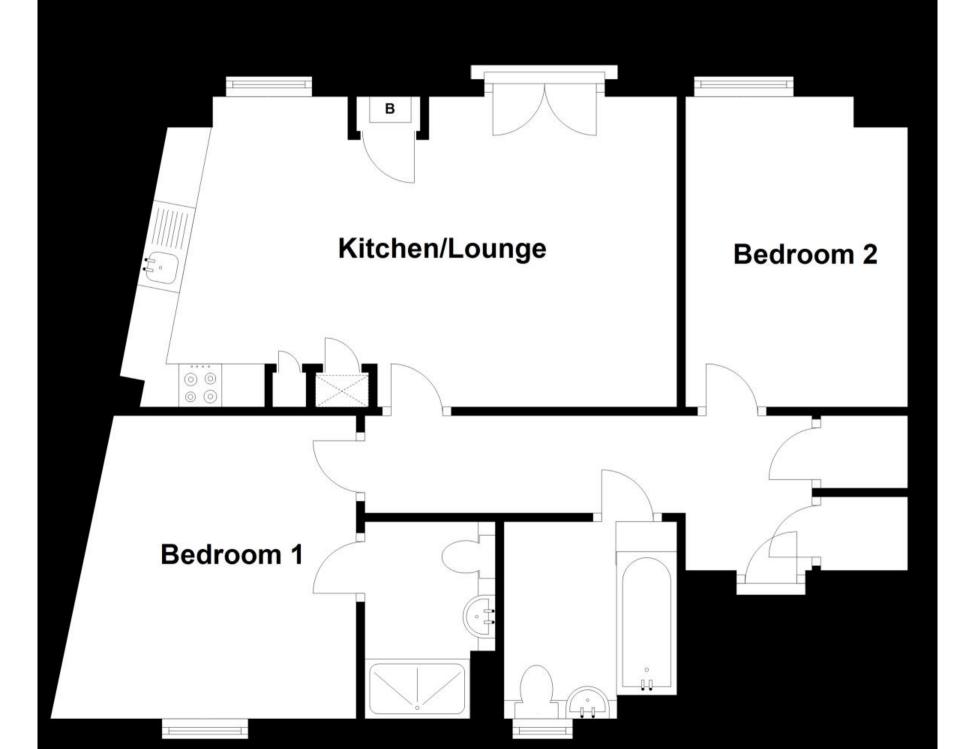

## **Accommodation**

Communal Hallway & Stairs Internal Entrance Hall

Kitchen/Lounge/Dining Area 6.61x3.61

**Bedroom 1** 3.53x2.87

En Suite Shower Room

**Bedroom 2** 3.61x2.59

**Bathroom** 

Allocated Off Road Parking