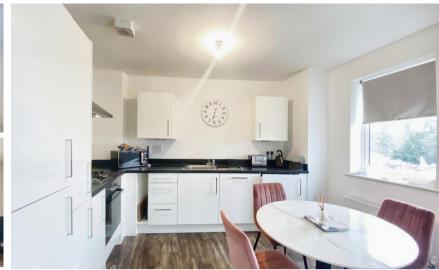

## **Accommodation**

Communal Hallway & Stairs Internal Entrance Hall

Kitchen/Lounge/Dining Area 6.61x3.61

**Bedroom 1** 3.53x2.87

En Suite Shower Room

**Bedroom 2** 3.61x2.59

**Bathroom** 

Allocated Off Road Parking